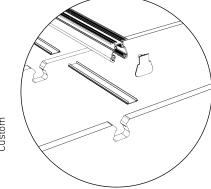

### **SNAP COVER CUTTING REQUIRED**

### **SNAP COVER CUTTING REQUIRED**

Snap covers require cutting with a circular saw into 7 lengths of 330mm.

BEAM 300 baffle