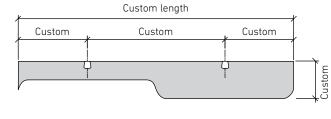

® 24mm baffles

- 2 x Array 2.5m rails
- 2 x Array 2.5m snap covers
- 4 x Array end caps
- 4 x Array tek screws
- 10 baffles are spaced along the 2.5m rail at 275mm centres.

### **SNAP COVER CUTTING REQUIRED**







# **CATHEDRAL**

## ECHOPANEL® BAFFLE DESIGN



### STANDARD BAFFLE SIZE



### **CUSTOM LENGTHS ON REQUEST**

(Maximum length 2780mm)





### **AVAILABLE FOR PURCHASE AS A KIT**

### CATHEDRAL 24mm kit includes:

10 x CATHEDRAL EchoPanel® 24mm baffles

2 x Array 2.5m rails

2 x Array 2.5m snap covers

4 x Array end caps

4 x Array tek screws

10 baffles are spaced along the 2.5m rail at 275mm centres.

### **SNAP COVER CUTTING REQUIRED**





# **VALLEY**

## ECHOPANEL® BAFFLE DESIGN



### STANDARD BAFFLE SIZE



### **CUSTOM LENGTHS ON REQUEST**

(Maximum length 2780mm)





### **AVAILABLE FOR PURCHASE AS A KIT**

### VALLEY 24mm kit includes:

10 x VALLEY EchoPanel® 24mm baffles

2 x Array 2.5m rails

2 x Array 2.5m snap covers

4 x Array end caps

4 x Array tek screws

10 baffles are spaced along the 2.5m rail at 275mm centres.

### **SNAP COVER CUTTING REQUIRED**





# **VIADUCT**

## ECHOPANEL® BAFFLE DESIGN



### STANDARD BAFFLE SIZE



### **CUSTOM LENGTHS ON REQUEST**

(Maximum length 2780mm)





### **AVAILABLE FOR PURCHASE AS A KIT**

### VIADUCT 24mm kit includes:

- 8 x VIADUCT EchoPanel® 24mm baffles
- 2 x Array 2.5m rails
- 2 x Array 2.5m snap covers
- 4 x Array end caps
- 4 x Array tek screws
- 8 baffles are spaced along the 2.5m rail at 354mm centres.

### **SNAP COVER CUTTING REQUIRED**







## **TURRET**

## ECHOPANEL® BAFFLE DESIGN