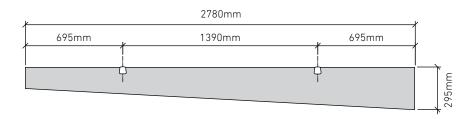

### STANDARD BAFFLE SIZE

### **CUSTOM LENGTHS ON REQUEST**

(Maximum length 2780mm)