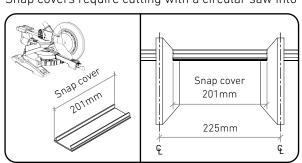

### **SNAP COVER CUTTING REQUIRED**

### **SNAP COVER CUTTING REQUIRED**

Snap covers require cutting with a circular saw into 7 lengths of 330mm.

BEAM 300 baffle