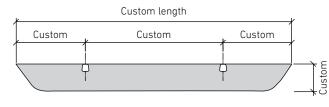

ek screws
- 12 baffles are spaced along the 2.5m rail at 225mm centres.

### **SNAP COVER CUTTING REQUIRED**







# **BEAM 300**

## ECHOPANEL® BAFFLE DESIGN



### STANDARD BAFFLE SIZE



### **CUSTOM LENGTHS ON REQUEST**

(Maximum length 2780mm)





### **AVAILABLE FOR PURCHASE AS A KIT**

### BEAM 300 24mm kit includes:

- 8 x **BEAM 300** EchoPanel® 24mm baffles
- 2 x Array 2.5m rails
- 2 x Array 2.5m snap covers
- 4 x Array end caps
- 4 x Array tek screws
- 8 baffles are spaced along the 2.5m rail at 354mm centres.

### **SNAP COVER CUTTING REQUIRED**

Snap covers require cutting with a circular saw into 7 lengths of 330mm.







BEAM 300 baffle

# **WEDGE 200**

## ECHOPANEL® BAFFLE DESIGN



### STANDARD BAFFLE SIZE



### **CUSTOM LENGTHS ON REQUEST**

(Maximum length 2780mm)





### **AVAILABLE FOR PURCHASE AS A KIT**

### WEDGE 200 24mm kit includes:

- 12 x WEDGE 200 EchoPanel® 24mm baffles
- 2 x Array 2.5m rails
- 2 x Array 2.5m snap covers
- 4 x Array end caps
- 4 x Array tek screws
- 12 baffles are spaced along the 2.5m rail at 225mm centres.

### **SNAP COVER CUTTING REQUIRED**







# **WEDGE 300**

## ECHOPANEL® BAFFLE DESIGN



### STANDARD BAFFLE SIZE



### **CUSTOM LENGTHS ON REQUEST**

(Maximum length 2780mm)





### **AVAILABLE FOR PURCHASE AS A KIT**

### WEDGE 300 24mm kit includes:

- 8 x WEDGE 300 EchoPanel® 24mm baffles
- 2 x Array 2.5m rails
- 2 x Array 2.5m snap covers
- 4 x Array end caps
- 4 x Array tek screws
- 8 baffles are spaced along the 2.5m rail at 354mm centres.

### **SNAP COVER CUTTING REQUIRED**





# WAVE

## ECHOPANEL® BA