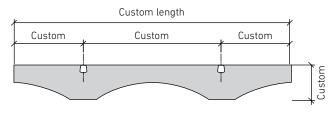

HEDRAL EchoPanel® 24mm baffles

2 x Array 2.5m rails

2 x Array 2.5m snap covers

4 x Array end caps

4 x Array tek screws

10 baffles are spaced along the 2.5m rail at 275mm centres.

### **SNAP COVER CUTTING REQUIRED**





# **VALLEY**

## ECHOPANEL® BAFFLE DESIGN



### STANDARD BAFFLE SIZE



### **CUSTOM LENGTHS ON REQUEST**

(Maximum length 2780mm)





### **AVAILABLE FOR PURCHASE AS A KIT**

### VALLEY 24mm kit includes:

10 x VALLEY EchoPanel® 24mm baffles

2 x Array 2.5m rails

2 x Array 2.5m snap covers

4 x Array end caps

4 x Array tek screws

10 baffles are spaced along the 2.5m rail at 275mm centres.

### **SNAP COVER CUTTING REQUIRED**





# **VIADUCT**

## ECHOPANEL® BAFFLE DESIGN



### STANDARD BAFFLE SIZE



### **CUSTOM LENGTHS ON REQUEST**

(Maximum length 2780mm)





### **AVAILABLE FOR PURCHASE AS A KIT**

### VIADUCT 24mm kit includes:

- 8 x VIADUCT EchoPanel® 24mm baffles
- 2 x Array 2.5m rails
- 2 x Array 2.5m snap covers
- 4 x Array end caps
- 4 x Array tek screws
- 8 baffles are spaced along the 2.5m rail at 354mm centres.

### **SNAP COVER CUTTING REQUIRED**







## **TURRET**

## ECHOPANEL® BAFFLE DESIGN



### STANDARD BAFFLE SIZE



### **CUSTOM LENGTHS ON REQUEST**

(Maximum length 2780mm)





### **AVAILABLE FOR PURCHASE AS A KIT**

### TURRET 24mm kit includes:

10 x TURRET EchoPanel® 24mm baffles

- 2 x Array 2.5m rails
- 2 x Array 2.5m snap covers
- 4 x Array end caps
- 4 x Array tek screws
- 10 baffles are spaced along the 2.5m rail at 275mm centres.

### **SNAP COVER CUTTING REQUIRED**