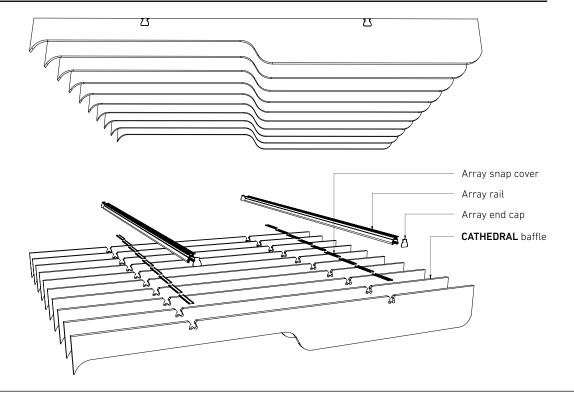

# **CATHEDRAL**

### CATHEDRAL 24mm kit includes:

10 x CATHEDRAL EchoPanel® 24mm baffles

2 x Array 2.5m rails

2 x Array 2.5m snap covers

4 x Array end caps

4 x Array tek screws

10 baffles are spaced along the 2.5m rail at 275mm centres.