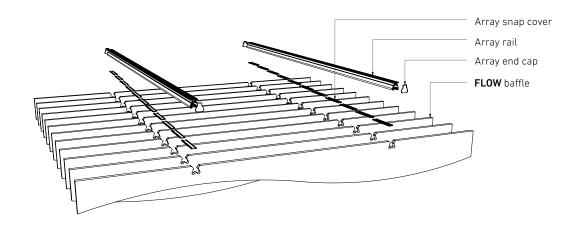

## OVERVIEW

The Array Acoustic Ceiling System (AACS) is a fully scalable acoustic ceiling system that accommodates 12mm & 24mm EchoPanel® baffles. It features streamlined aluminium hardware that has been engineered for easy installation, and can be used in both ceiling or wall applications. Below hardware all sold separately.

### BEAM 200 24mm kit includes:

12 x **BEAM 200** EchoPanel® 24mm baffles

- 2 x Array 2.5m rails
- 2 x Array 2.5m snap covers
- 4 x Array end caps
- 4 x Array tek screws
- 12 baffles are spaced along the 2.5m rail at 225mm centres.