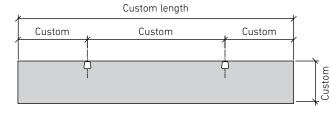

d aluminium hardware that has been engineered for easy installation, and can be used in both ceiling or wall applications. Below hardware all sold separately.



# ECHOPANEL® BAFFLE DESIGNS

OVERVIEW







# **BEAM 200**

## ECHOPANEL® BAFFLE DESIGN



### STANDARD BAFFLE SIZE



### **CUSTOM LENGTHS ON REQUEST**

(Maximum length 2780mm)





### **AVAILABLE FOR PURCHASE AS A KIT**

### BEAM 200 24mm kit includes:

12 x **BEAM 200** EchoPanel® 24mm baffles

- 2 x Array 2.5m rails
- 2 x Array 2.5m snap covers
- 4 x Array end caps
- 4 x Array tek screws
- 12 baffles are spaced along the 2.5m rail at 225mm centres.

### **SNAP COVER CUTTING REQUIRED**







# **BEAM 300**

## ECHOPANEL® BAFFLE DESIGN



### STANDARD BAFFLE SIZE



### **CUSTOM LENGTHS ON REQUEST**

(Maximum length 2780mm)





### **AVAILABLE FOR PURCHASE AS A KIT**

### BEAM 300 24mm kit includes:

- 8 x **BEAM 300** EchoPanel® 24mm baffles
- 2 x Array 2.5m rails
- 2 x Array 2.5m snap covers
- 4 x Array end caps
- 4 x Array tek screws
- 8 baffles are spaced along the 2.5m rail at 354mm centres.

### **SNAP COVER CUTTING REQUIRED**

Snap covers require cutting with a circular saw into 7 lengths of 330mm.







BEAM 300 baffle

# **WEDGE 200**

## ECHOPANEL® BAFFLE DESIGN



### STANDARD BAFFLE SIZE



### **CUSTOM LENGTHS ON REQUEST**

(Maximum length 2780mm)





### **AVAILABLE FOR PURCHASE AS A KIT**

### WEDGE 200 24mm kit includes:

- 12 x WEDGE 200 EchoPanel® 24mm baffles
- 2 x Array 2.5m rails
- 2 x Array 2.5m snap covers
- 4 x Array end caps
- 4 x Array tek screws
- 12 baffles are spaced along the 2