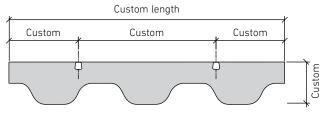

oPanel® 24mm baffles

2 x Array 2.5m rails

2 x Array 2.5m snap covers

4 x Array end caps

4 x Array tek screws

10 baffles are spaced along the 2.5m rail at 275mm centres.

### **SNAP COVER CUTTING REQUIRED**





# **VIADUCT**

## ECHOPANEL® BAFFLE DESIGN



### STANDARD BAFFLE SIZE



### **CUSTOM LENGTHS ON REQUEST**

(Maximum length 2780mm)





### **AVAILABLE FOR PURCHASE AS A KIT**

### VIADUCT 24mm kit includes:

- 8 x VIADUCT EchoPanel® 24mm baffles
- 2 x Array 2.5m rails
- 2 x Array 2.5m snap covers
- 4 x Array end caps
- 4 x Array tek screws
- 8 baffles are spaced along the 2.5m rail at 354mm centres.

### **SNAP COVER CUTTING REQUIRED**







## **TURRET**

## ECHOPANEL® BAFFLE DESIGN



### STANDARD BAFFLE SIZE



### **CUSTOM LENGTHS ON REQUEST**

(Maximum length 2780mm)





### **AVAILABLE FOR PURCHASE AS A KIT**

### TURRET 24mm kit includes:

10 x TURRET EchoPanel® 24mm baffles

- 2 x Array 2.5m rails
- 2 x Array 2.5m snap covers
- 4 x Array end caps
- 4 x Array tek screws
- 10 baffles are spaced along the 2.5m rail at 275mm centres.

### **SNAP COVER CUTTING REQUIRED**