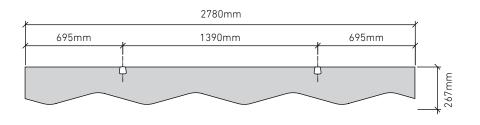

### STANDARD BAFFLE SIZE

### **CUSTOM LENGTHS ON REQUEST**

(Maximum length 2780mm)