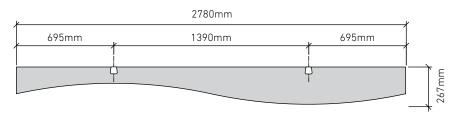

### STANDARD BAFFLE SIZE

### **CUSTOM LENGTHS ON REQUEST**

(Maximum length 2780mm)