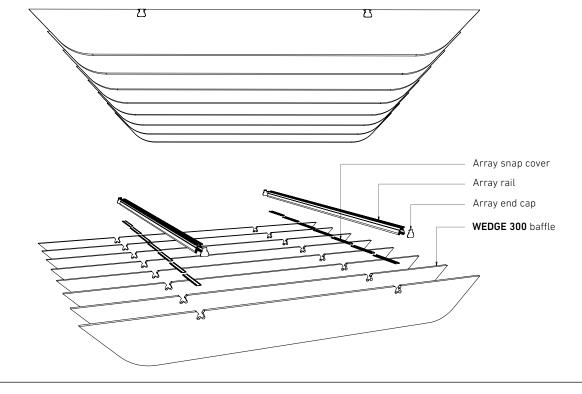

## OVERVIEW

The Array Acoustic Ceiling System (AACS) is a fully scalable acoustic ceiling system that accommodates 12mm & 24mm EchoPanel® baffles. It features streamlined aluminium hardware that has been engineered for easy installation, and can be used in both ceiling or wall applications. Below hardware all sold separately.

### WEDGE 300 24mm kit includes:

- 8 x WEDGE 300 EchoPanel® 24mm baffles
- 2 x Array 2.5m rails
- 2 x Array 2.5m snap covers
- 4 x Array end caps
- 4 x Array tek screws
- 8 baffles are spaced along the 2.5m rail at 354mm centres.