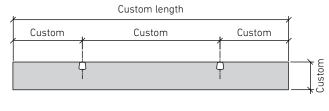

# TECHNICAL SPECIFICATIONS

ARRAY ACOUSTIC CEILING SYSTEM (AACS) & BAFFLE DESIGNS



# ARRAY ACOUSTIC CEILING SYSTEM (AACS)

## OVERVIEW



The Array Acoustic Ceiling System (AACS) is a fully scalable acoustic ceiling system that accommodates 12mm & 24mm EchoPanel® baffles. It features streamlined aluminium hardware that has been engineered for easy installation, and can be used in both ceiling or wall applications. Below hardware all sold separately.



# ECHOPANEL® BAFFLE DESIGNS

OVERVIEW







# **BEAM 200**

## ECHOPANEL® BAFFLE DESIGN



### STANDARD BAFFLE SIZE



### **CUSTOM LENGTHS ON REQUEST**

(Maximum length 2780mm)





### **AVAILABLE FOR PURCHASE AS A KIT**

### BEAM 200 24mm kit includes:

12 x **BEAM 200** EchoPanel® 24mm baffles

- 2 x Array 2.5m rails
- 2 x Array 2.5m snap covers
- 4 x Array end caps
- 4 x Array tek screws
- 12 baffles are spaced along the 2.5m rail at 225mm centres.

### **SNAP COVER CUTTING REQUIRED**







# **BEAM 300**

## ECHOPANEL® BAFFLE DESIGN



### STANDARD BAFFLE SIZE



### **CUSTOM LENGTHS ON REQUEST**

(Maximum length 2780mm)





### **AVAILABLE FOR PURCHASE AS A KIT**

### BEAM 300 24mm kit includes:

- 8 x **BEAM 300** EchoPanel® 24mm baffles
- 2 x Array 2.5m rails
- 2 x Array 2.5m snap covers
- 4 x Array end caps
- 4 x Array tek screws
- 8 baffles are spaced along the 2.5m rail at 354mm centres.

### **SNAP COVER CUTTING REQUIRED**

Snap covers require cuttin