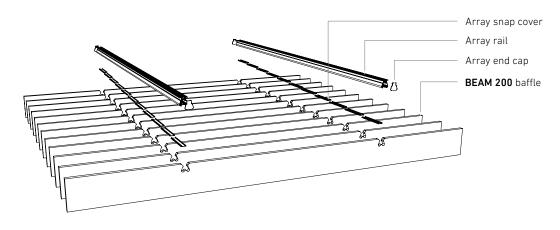

### BEAM 200 24mm kit includes:

12 x **BEAM 200** EchoPanel® 24mm baffles

- 2 x Array 2.5m rails
- 2 x Array 2.5m snap covers
- 4 x Array end caps
- 4 x Array tek screws
- 12 baffles are spaced along the 2.5m rail at 225mm centres.