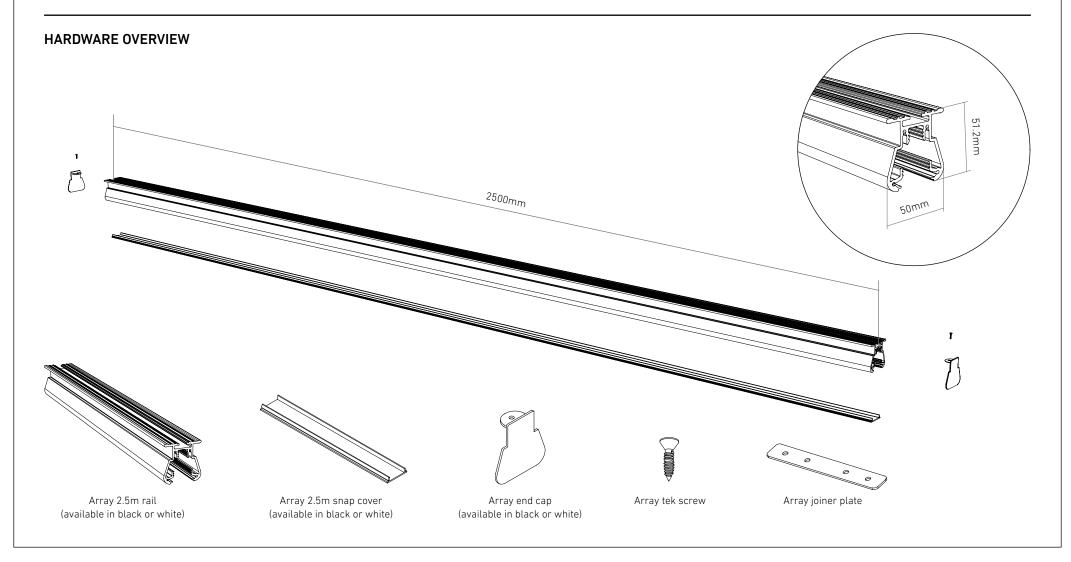

## OVERVIEW

The Array Acoustic Ceiling System (AACS) is a fully scalable acoustic ceiling system that accommodates 12mm & 24mm EchoPanel® baffles. It features streamlined aluminium hardware that has been engineered for easy installation, and can be used in both ceiling or wall applications. Below hardware all sold separately.

### BEAM 200 24mm kit includes:

12 x **BEAM 200** EchoPanel® 24mm baffles

- 2 x Array 2.5m rails
- 2 x Array 2.5m snap covers
- 4 x Array end caps
- 4 x Array tek screws
- 12 baffles are spaced along the 2.5m rail at 225mm centres.

### BEAM 300 24mm kit includes:

- 8 x **BEAM 300** EchoPanel® 24mm baffles
- 2 x Array 2.5m rails
- 2 x Array 2.5m snap covers
- 4 x Array end caps
- 4 x Array tek screws
- 8 baffles are spaced along the 2.5m rail at 354mm centres.

### WEDGE 200 24mm kit includes:

- 12 x WEDGE 200 EchoPanel® 24mm baffles
- 2 x Array 2.5m rails
- 2 x Array 2.5m snap covers
- 4 x Array end caps
- 4 x Array tek screws
- 12 baffles are spaced along the 2.5m rail at 225mm centres.

### WEDGE 300 24mm kit includes:

- 8 x WEDGE 300 EchoPanel® 24mm baffles
- 2 x Array 2.5m rails
- 2 x Array 2.5m snap covers
- 4 x Array end caps
- 4 x Array tek screws
- 8 baffles are spaced along the 2.5m rail at 354mm centres.

### WAVE 24mm kit includes:

10 x WAVE EchoPanel® 24mm baffles

2 x Array 2.5m rails

2 x Array 2.5m snap covers

4 x Array end caps

4 x Array tek screws

10 baffles are spaced along the 2.5m rail at 275mm centres.

### FLOW 24mm kit includes:

12 x FLOW EchoPanel® 24mm baffles

2 x Array 2.5m rails

2 x Array 2.5m snap covers

4 x Array end caps

4 x Array tek screws

12 baffles are spaced along the 2.5m rail at 225mm centres.

### TAPER 24mm kit includes:

10 x TAPER EchoPanel® 24mm baffles

- 2 x Array 2.5m rails
- 2 x Array 2.5m snap covers
- 4 x Array end caps
- 4 x Array tek screws
- 10 baffles are spaced along the 2.5m rail at 275mm centres.

### CATHEDRAL 24mm kit includes:

10 x CATHEDRAL EchoPanel® 24mm baffles

2 x Array 2.5m rails

2 x Array 2.5m snap covers

4 x Array end caps

4 x Array tek screws

10 baffles are spaced along the 2.5m rail at 275mm centres.

### VALLEY 24mm kit includes:

10 x VALLEY EchoPanel® 24mm baffles

2 x Array 2.5m rails

2 x Array 2.5m snap covers

4 x Array end caps

4 x Array tek screws

10 baffles are spaced along the 2.5m rail at 275mm centres.

### VIADUCT 24mm kit includes:

- 8 x VIADUCT EchoPanel® 24mm baffles
- 2 x Array 2.5m rails
- 2 x Array 2.5m snap covers
- 4 x Array end caps
- 4 x Array tek screws
- 8 baffles are spaced along the 2.5m rail at 354mm centres.

### TURRET 24mm kit includes:

10 x TURRET EchoPanel® 24mm baffles

- 2 x Array 2.5m rails
- 2 x Array 2.5m snap covers
- 4 x Array end caps
- 4 x Array tek screws
- 10 baffles are spaced along the 2.5m rail at 275mm centres.