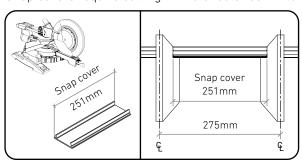

### **SNAP COVER CUTTING REQUIRED**

Snap covers require cutting with a circular saw into 7 lengths of 330mm.

BEAM 300 baffle