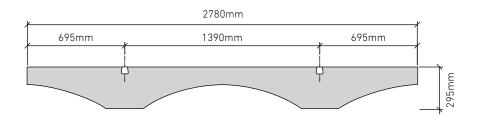

URCHASE AS A KIT**

### CATHEDRAL 24mm kit includes:

10 x CATHEDRAL EchoPanel® 24mm baffles

2 x Array 2.5m rails

2 x Array 2.5m snap covers

4 x Array end caps

4 x Array tek screws

10 baffles are spaced along the 2.5m rail at 275mm centres.

### **SNAP COVER CUTTING REQUIRED**





# **VALLEY**

## ECHOPANEL® BAFFLE DESIGN



### STANDARD BAFFLE SIZE



### **CUSTOM LENGTHS ON REQUEST**

(Maximum length 2780mm)





### **AVAILABLE FOR PURCHASE AS A KIT**

### VALLEY 24mm kit includes:

10 x VALLEY EchoPanel® 24mm baffles

2 x Array 2.5m rails

2 x Array 2.5m snap covers

4 x Array end caps

4 x Array tek screws

10 baffles are spaced along the 2.5m rail at 275mm centres.

### **SNAP COVER CUTTING REQUIRED**





# **VIADUCT**

## ECHOPANEL® BAFFLE DESIGN



### STANDARD BAFFLE SIZE



### **CUSTOM LENGTHS ON REQUEST**

(Maximum length 2780mm)





### **AVAILABLE FOR PURCHASE AS A KIT**

### VIADUCT 24mm kit includes:

- 8 x VIADUCT EchoPanel® 24mm baffles
- 2 x Array 2.5m rails
- 2 x Array 2.5m snap covers
- 4 x Array end caps
- 4 x Array tek screws
- 8 baffles are spaced along the 2.5m rail at 354mm centres.

### **SNAP COVER CUTTING REQUIRED**







## **TURRET**

## ECHOPANEL® BAFFLE DESIGN



### STANDARD BAFFLE SIZE



### **CUSTOM LENGTHS ON REQUEST**

(Maximum length 2780mm)





### **AVAILABLE FOR PURCHASE AS A KIT**

### TURRET 24mm kit includes:

10 x TURRET EchoPanel® 24mm baffles

- 2 x Array 2.5m rails
- 2 x Array 2.5m snap covers
- 4 x Array end caps
- 4 x Array tek screws
- 10 baffles are spaced along the 2.5m rail at 275mm centres.

### **SNAP COVER