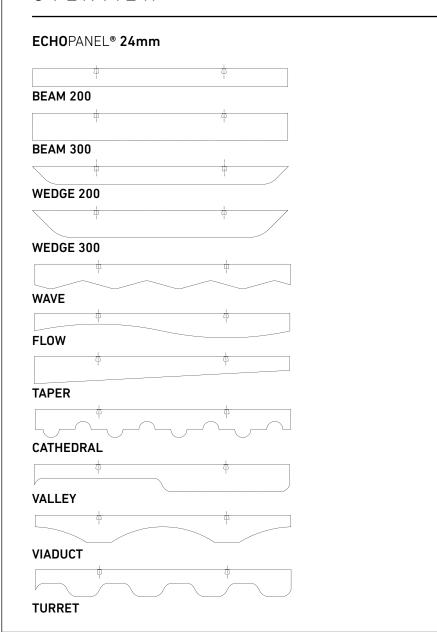

# ECHOPANEL® BAFFLE DESIGNS

OVERVIEW

# **BEAM 200**

# **BEAM 300**

# **WEDGE 200**

# **WEDGE 300**

# WAVE

# **FLOW**

## **TAPER**

# **CATHEDRAL**

# **VALLEY**

# **VIADUCT**

## **TURRET**