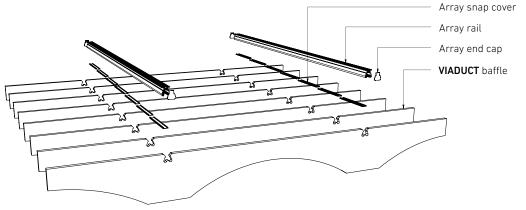

# **VIADUCT**

### VIADUCT 24mm kit includes:

- 8 x VIADUCT EchoPanel® 24mm baffles
- 2 x Array 2.5m rails
- 2 x Array 2.5m snap covers
- 4 x Array end caps
- 4 x Array tek screws
- 8 baffles are spaced along the 2.5m rail at 354mm centres.