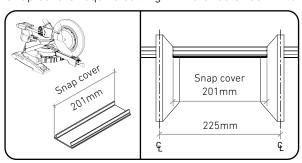

### **SNAP COVER CUTTING REQUIRED**

### **SNAP COVER CUTTING REQUIRED**

Snap covers require cutting with a circular saw into 7 lengths of 330mm.

BEAM 300 baffle