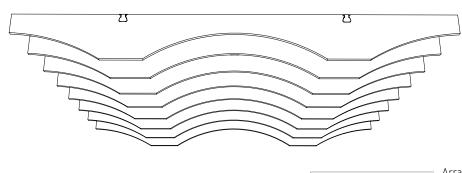

# **VIADUCT**

## ECHOPANEL® BAFFLE DESIGN

### VIADUCT 24mm kit includes:

- 8 x VIADUCT EchoPanel® 24mm baffles
- 2 x Array 2.5m rails
- 2 x Array 2.5m snap covers
- 4 x Array end caps
- 4 x Array tek screws
- 8 baffles are spaced along the 2.5m rail at 354mm centres.