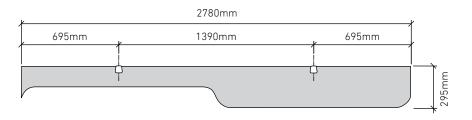

### STANDARD BAFFLE SIZE

### **CUSTOM LENGTHS ON REQUEST**

(Maximum length 2780mm)