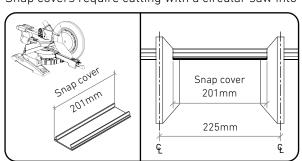

### **SNAP COVER CUTTING REQUIRED**

### **SNAP COVER CUTTING REQUIRED**

Snap covers require cutting with a circular saw into 7 lengths of 330mm.

BEAM 300 baffle