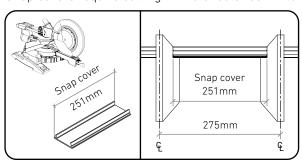

### **SNAP COVER CUTTING REQUIRED**

### **SNAP COVER CUTTING REQUIRED**

Snap covers require cutting with a circular saw into 7 lengths of 330mm.

BEAM 300 baffle