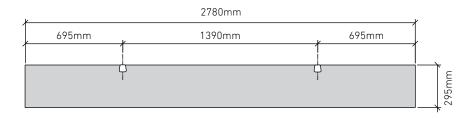

modates 12mm & 24mm EchoPanel® baffles. It features streamlined aluminium hardware that has been engineered for easy installation, and can be used in both ceiling or wall applications. Below hardware all sold separately.



# ECHOPANEL® BAFFLE DESIGNS

OVERVIEW







# **BEAM 200**

## ECHOPANEL® BAFFLE DESIGN



### STANDARD BAFFLE SIZE



### **CUSTOM LENGTHS ON REQUEST**

(Maximum length 2780mm)





### **AVAILABLE FOR PURCHASE AS A KIT**

### BEAM 200 24mm kit includes:

12 x **BEAM 200** EchoPanel® 24mm baffles

- 2 x Array 2.5m rails
- 2 x Array 2.5m snap covers
- 4 x Array end caps
- 4 x Array tek screws
- 12 baffles are spaced along the 2.5m rail at 225mm centres.

### **SNAP COVER CUTTING REQUIRED**







# **BEAM 300**

## ECHOPANEL® BAFFLE DESIGN



### STANDARD BAFFLE SIZE



### **CUSTOM LENGTHS ON REQUEST**

(Maximum length 2780mm)





### **AVAILABLE FOR PURCHASE AS A KIT**

### BEAM 300 24mm kit includes:

- 8 x **BEAM 300** EchoPanel® 24mm baffles
- 2 x Array 2.5m rails
- 2 x Array 2.5m snap covers
- 4 x Array end caps
- 4 x Array tek screws
- 8 baffles are spaced along the 2.5m rail at 354mm centres.

### **SNAP COVER CUTTING REQUIRED**

Snap covers require cutting with a circular saw into 7 lengths of 330mm.







BEAM 300 baffle

# **WEDGE 200**

## ECHOPANEL® BAFFLE DESIGN



### STANDARD BAFFLE SIZE



### **CUSTOM LENGTHS ON REQUEST**

(Maximum length 2780mm)





### **AVAILABLE FOR PURCHASE AS A KIT**

### WEDGE 200 24mm kit includes:

- 12 x WEDGE 200 EchoPanel® 24mm baffles
- 2 x Array 2.5m rails
- 2 x Array 2.5m snap covers
- 4 x Array end c