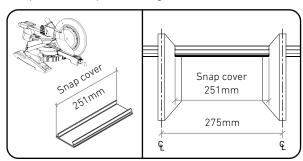

### **SNAP COVER CUTTING REQUIRED**

### **SNAP COVER CUTTING REQUIRED**

Snap covers require cutting with a circular saw into 7 lengths of 330mm.

BEAM 300 baffle