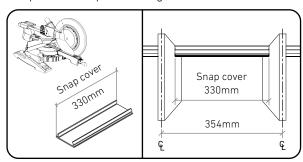

### **SNAP COVER CUTTING REQUIRED**

Snap covers require cutting with a circular saw into 7 lengths of 330mm.

BEAM 300 baffle