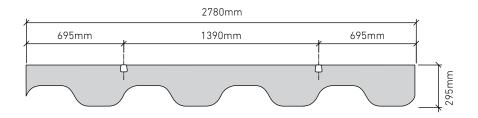

### STANDARD BAFFLE SIZE

### **CUSTOM LENGTHS ON REQUEST**

(Maximum length 2780mm)