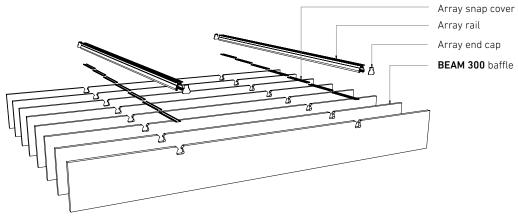

### BEAM 300 24mm kit includes:

- 8 x **BEAM 300** EchoPanel® 24mm baffles
- 2 x Array 2.5m rails
- 2 x Array 2.5m snap covers
- 4 x Array end caps
- 4 x Array tek screws
- 8 baffles are spaced along the 2.5m rail at 354mm centres.

### **SNAP COVER CUTTING REQUIRED**

Snap covers require cutting with a circular saw into 7 lengths of 330mm.

BEAM 300 baffle