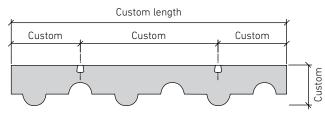

choPanel® 24mm baffles

2 x Array 2.5m rails

2 x Array 2.5m snap covers

4 x Array end caps

4 x Array tek screws

12 baffles are spaced along the 2.5m rail at 225mm centres.

### **SNAP COVER CUTTING REQUIRED**





## **TAPER**

## ECHOPANEL® BAFFLE DESIGN



### STANDARD BAFFLE SIZE



### **CUSTOM LENGTHS ON REQUEST**

(Maximum length 2780mm)





### **AVAILABLE FOR PURCHASE AS A KIT**

### TAPER 24mm kit includes:

10 x TAPER EchoPanel® 24mm baffles

- 2 x Array 2.5m rails
- 2 x Array 2.5m snap covers
- 4 x Array end caps
- 4 x Array tek screws
- 10 baffles are spaced along the 2.5m rail at 275mm centres.

### **SNAP COVER CUTTING REQUIRED**







# **CATHEDRAL**

## ECHOPANEL® BAFFLE DESIGN



### STANDARD BAFFLE SIZE



### **CUSTOM LENGTHS ON REQUEST**

(Maximum length 2780mm)





### **AVAILABLE FOR PURCHASE AS A KIT**

### CATHEDRAL 24mm kit includes:

10 x CATHEDRAL EchoPanel® 24mm baffles

2 x Array 2.5m rails

2 x Array 2.5m snap covers

4 x Array end caps

4 x Array tek screws

10 baffles are spaced along the 2.5m rail at 275mm centres.

### **SNAP COVER CUTTING REQUIRED**





# **VALLEY**

## ECHOPANEL® BAFFLE DESIGN



### STANDARD BAFFLE SIZE



### **CUSTOM LENGTHS ON REQUEST**

(Maximum length 2780mm)





### **AVAILABLE FOR PURCHASE AS A KIT**

### VALLEY 24mm kit includes:

10 x VALLEY EchoPanel® 24mm baffles

2 x Array 2.5m rails

2 x Array 2.5m snap covers

4 x Array end caps

4 x Array tek screws

10 baffles are spaced along the 2.5m rail at 275mm centres.

### **SNAP COVER CUTTING REQUIRED**





# **VIADUCT**

## ECHOPANEL® BAFFLE DESIGN



#