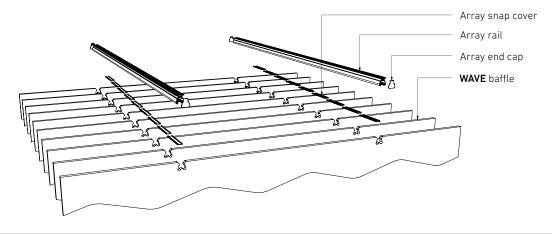

# WAVE

## ECHOPANEL® BAFFLE DESIGN

### WAVE 24mm kit includes:

10 x WAVE EchoPanel® 24mm baffles

2 x Array 2.5m rails

2 x Array 2.5m snap covers

4 x Array end caps

4 x Array tek screws

10 baffles are spaced along the 2.5m rail at 275mm centres.