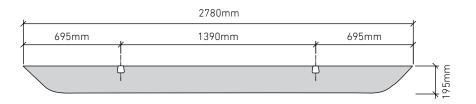

2 x Array 2.5m snap covers
- 4 x Array end caps
- 4 x Array tek screws
- 12 baffles are spaced along the 2.5m rail at 225mm centres.

### **SNAP COVER CUTTING REQUIRED**







# **BEAM 300**

## ECHOPANEL® BAFFLE DESIGN



### STANDARD BAFFLE SIZE



### **CUSTOM LENGTHS ON REQUEST**

(Maximum length 2780mm)





### **AVAILABLE FOR PURCHASE AS A KIT**

### BEAM 300 24mm kit includes:

- 8 x **BEAM 300** EchoPanel® 24mm baffles
- 2 x Array 2.5m rails
- 2 x Array 2.5m snap covers
- 4 x Array end caps
- 4 x Array tek screws
- 8 baffles are spaced along the 2.5m rail at 354mm centres.

### **SNAP COVER CUTTING REQUIRED**

Snap covers require cutting with a circular saw into 7 lengths of 330mm.







BEAM 300 baffle

# **WEDGE 200**

## ECHOPANEL® BAFFLE DESIGN



### STANDARD BAFFLE SIZE



### **CUSTOM LENGTHS ON REQUEST**

(Maximum length 2780mm)





### **AVAILABLE FOR PURCHASE AS A KIT**

### WEDGE 200 24mm kit includes:

- 12 x WEDGE 200 EchoPanel® 24mm baffles
- 2 x Array 2.5m rails
- 2 x Array 2.5m snap covers
- 4 x Array end caps
- 4 x Array tek screws
- 12 baffles are spaced along the 2.5m rail at 225mm centres.

### **SNAP COVER CUTTING REQUIRED**







# **WEDGE 300**

## ECHOPANEL® BAFFLE DESIGN



### STANDARD BAFFLE SIZE



### **CUSTOM LENGTHS ON REQUEST**

(Maximum length 2780mm)





### **AVAILABLE FOR PURCHASE AS A KIT**

### WEDGE 300 24mm kit includes:

- 8 x WEDGE 300 EchoPanel® 24mm baffles
- 2 x Array 2.5m rails
- 2 x Array 2.5m snap covers
- 4 x Array end caps
- 4 x Array tek screws
- 8 baffles are spaced along the 2.5m rail at 354mm centres.

###