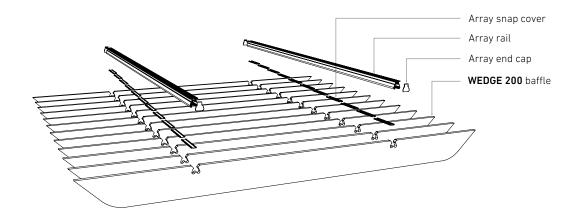

## OVERVIEW

The Array Acoustic Ceiling System (AACS) is a fully scalable acoustic ceiling system that accommodates 12mm & 24mm EchoPanel® baffles. It features streamlined aluminium hardware that has been engineered for easy installation, and can be used in both ceiling or wall applications. Below hardware all sold separately.

### WEDGE 200 24mm kit includes:

- 12 x WEDGE 200 EchoPanel® 24mm baffles
- 2 x Array 2.5m rails
- 2 x Array 2.5m snap covers
- 4 x Array end caps
- 4 x Array tek screws
- 12 baffles are spaced along the 2.5m rail at 225mm centres.