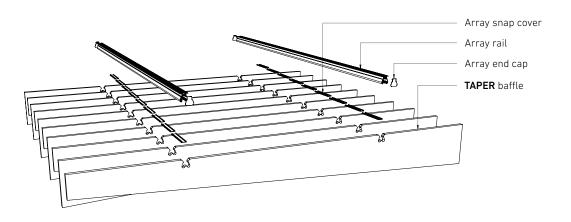

## **TAPER**

### TAPER 24mm kit includes:

10 x TAPER EchoPanel® 24mm baffles

- 2 x Array 2.5m rails
- 2 x Array 2.5m snap covers
- 4 x Array end caps
- 4 x Array tek screws
- 10 baffles are spaced along the 2.5m rail at 275mm centres.