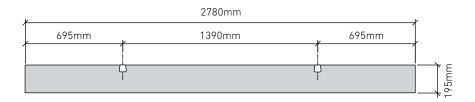

### STANDARD BAFFLE SIZE

### **CUSTOM LENGTHS ON REQUEST**

(Maximum length 2780mm)