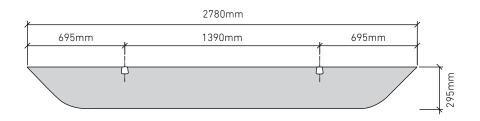

### STANDARD BAFFLE SIZE

### **CUSTOM LENGTHS ON REQUEST**

(Maximum length 2780mm)