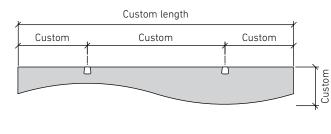

8 x WEDGE 300 EchoPanel® 24mm baffles
- 2 x Array 2.5m rails
- 2 x Array 2.5m snap covers
- 4 x Array end caps
- 4 x Array tek screws
- 8 baffles are spaced along the 2.5m rail at 354mm centres.

### **SNAP COVER CUTTING REQUIRED**





# WAVE

## ECHOPANEL® BAFFLE DESIGN



### STANDARD BAFFLE SIZE



### **CUSTOM LENGTHS ON REQUEST**

(Maximum length 2780mm)





### **AVAILABLE FOR PURCHASE AS A KIT**

### WAVE 24mm kit includes:

10 x WAVE EchoPanel® 24mm baffles

2 x Array 2.5m rails

2 x Array 2.5m snap covers

4 x Array end caps

4 x Array tek screws

10 baffles are spaced along the 2.5m rail at 275mm centres.

### **SNAP COVER CUTTING REQUIRED**







# **FLOW**

## ECHOPANEL® BAFFLE DESIGN



### STANDARD BAFFLE SIZE



### **CUSTOM LENGTHS ON REQUEST**

(Maximum length 2780mm)





### **AVAILABLE FOR PURCHASE AS A KIT**

### FLOW 24mm kit includes:

12 x FLOW EchoPanel® 24mm baffles

2 x Array 2.5m rails

2 x Array 2.5m snap covers

4 x Array end caps

4 x Array tek screws

12 baffles are spaced along the 2.5m rail at 225mm centres.

### **SNAP COVER CUTTING REQUIRED**





## **TAPER**

## ECHOPANEL® BAFFLE DESIGN



### STANDARD BAFFLE SIZE



### **CUSTOM LENGTHS ON REQUEST**

(Maximum length 2780mm)





### **AVAILABLE FOR PURCHASE AS A KIT**

### TAPER 24mm kit includes:

10 x TAPER EchoPanel® 24mm baffles

- 2 x Array 2.5m rails
- 2 x Array 2.5m snap covers
- 4 x Array end caps
- 4 x Array tek screws
- 10 baffles are spaced along the 2.5m rail at 275mm centres.

### **SNAP COVER CUTTING REQUIRED**







# **CATHEDRAL**

## ECHOPANEL® BAFFLE DESIGN



###