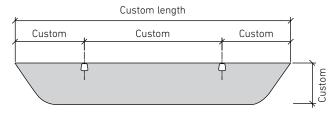

### **CUSTOM LENGTHS ON REQUEST**

(Maximum length 2780mm)

### **AVAILABLE FOR PURCHASE AS A KIT**