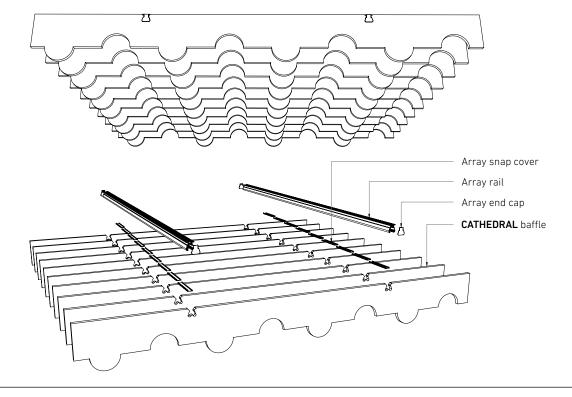

# **CATHEDRAL**

### CATHEDRAL 24mm kit includes:

10 x CATHEDRAL EchoPanel® 24mm baffles

2 x Array 2.5m rails

2 x Array 2.5m snap covers

4 x Array end caps

4 x Array tek screws

10 baffles are spaced along the 2.5m rail at 275mm centres.