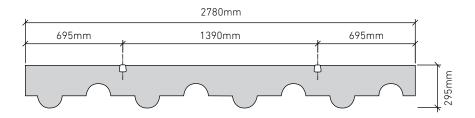

### TAPER 24mm kit includes:

10 x TAPER EchoPanel® 24mm baffles

- 2 x Array 2.5m rails
- 2 x Array 2.5m snap covers
- 4 x Array end caps
- 4 x Array tek screws
- 10 baffles are spaced along the 2.5m rail at 275mm centres.