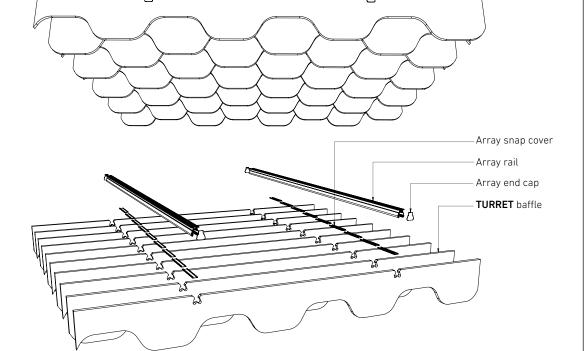

## **TURRET**

## ECHOPANEL® BAFFLE DESIGN

### STANDARD BAFFLE SIZE

### **CUSTOM LENGTHS ON REQUEST**

(Maximum length 2780mm)

### **AVAILABLE FOR PURCHASE AS A KIT**

### TURRET 24mm kit includes:

10 x TURRET EchoPanel® 24mm baffles

- 2 x Array 2.5m rails
- 2 x Array 2.5m snap covers
- 4 x Array end caps
- 4 x Array tek screws
- 10 baffles are spaced along the 2.5m rail at 275mm centres.

### **SNAP COVER CUTTING REQUIRED**