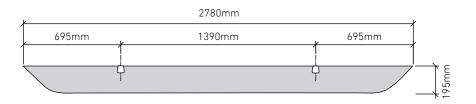

## STANDARD BAFFLE SIZE

# **CUSTOM LENGTHS ON REQUEST**

(Maximum length 2780mm)

#### BEAM 300 24mm kit includes:

- 8 x **BEAM 300** EchoPanel® 24mm baffles
- 2 x Array 2.5m rails
- 2 x Array 2.5m snap covers
- 4 x Array end caps
- 4 x Array tek screws
- 8 baffles are spaced along the 2.5m rail at 354mm centres.