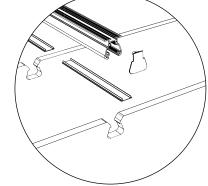

- 8 x WEDGE 300 EchoPanel® 24mm baffles
- 2 x Array 2.5m rails
- 2 x Array 2.5m snap covers
- 4 x Array end caps
- 4 x Array tek screws
- 8 baffles are spaced along the 2.5m rail at 354mm centres.

## **SNAP COVER CUTTING REQUIRED**





# WAVE

# ECHOPANEL® BAFFLE DESIGN



#### STANDARD BAFFLE SIZE



# **CUSTOM LENGTHS ON REQUEST**

(Maximum length 2780mm)





#### **AVAILABLE FOR PURCHASE AS A KIT**

#### WAVE 24mm kit includes:

10 x WAVE EchoPanel® 24mm baffles

2 x Array 2.5m rails

2 x Array 2.5m snap covers

4 x Array end caps

4 x Array tek screws

10 baffles are spaced along the 2.5m rail at 275mm centres.

# **SNAP COVER CUTTING REQUIRED**







# **FLOW**

# ECHOPANEL® BAFFLE DESIGN



### STANDARD BAFFLE SIZE



# **CUSTOM LENGTHS ON REQUEST**

(Maximum length 2780mm)





#### **AVAILABLE FOR PURCHASE AS A KIT**

#### FLOW 24mm kit includes:

- 12 x FLOW EchoPanel® 24mm baffles
- 2 x Array 2.5m rails
- 2 x Array 2.5m snap covers
- 4 x Array end caps
- 4 x Array tek screws
- 12 baffles are spaced along the 2.5m rail at 225mm centres.

# **SNAP COVER CUTTING REQUIRED**







# **TAPER**

# ECHOPANEL® BAFFLE DESIGN



## STANDARD BAFFLE SIZE



### **CUSTOM LENGTHS ON REQUEST**

(Maximum length 2780mm)





### **AVAILABLE FOR PURCHASE AS A KIT**

### TAPER 24mm kit includes:

10 x TAPER EchoPanel® 24mm baffles

- 2 x Array 2.5m rails
- 2 x Array 2.5m snap covers
- 4 x Array end caps
- 4 x Array tek screws
- 10 baffles are spaced along the 2.5m rail at 275mm centres.

# **SNAP COVER CUTTING REQUIRED**







# **CATHEDRAL**

# ECHOPANEL® BAFFLE DESIGN



##