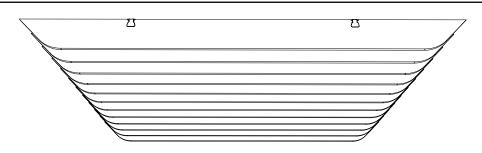

300 24mm kit includes:

- 8 x **BEAM 300** EchoPanel® 24mm baffles
- 2 x Array 2.5m rails
- 2 x Array 2.5m snap covers
- 4 x Array end caps
- 4 x Array tek screws
- 8 baffles are spaced along the 2.5m rail at 354mm centres.

## **SNAP COVER CUTTING REQUIRED**

Snap covers require cutting with a circular saw into 7 lengths of 330mm.







BEAM 300 baffle

# **WEDGE 200**

# ECHOPANEL® BAFFLE DESIGN



### STANDARD BAFFLE SIZE



# **CUSTOM LENGTHS ON REQUEST**

(Maximum length 2780mm)





### **AVAILABLE FOR PURCHASE AS A KIT**

### WEDGE 200 24mm kit includes:

12 x WEDGE 200 EchoPanel® 24mm baffles

2 x Array 2.5m rails

2 x Array 2.5m snap covers

4 x Array end caps

4 x Array tek screws

12 baffles are spaced along the 2.5m rail at 225mm centres.

# **SNAP COVER CUTTING REQUIRED**







# **WEDGE 300**

# ECHOPANEL® BAFFLE DESIGN



## STANDARD BAFFLE SIZE



# **CUSTOM LENGTHS ON REQUEST**

(Maximum length 2780mm)





#### **AVAILABLE FOR PURCHASE AS A KIT**

#### WEDGE 300 24mm kit includes:

- 8 x WEDGE 300 EchoPanel® 24mm baffles
- 2 x Array 2.5m rails
- 2 x Array 2.5m snap covers
- 4 x Array end caps
- 4 x Array tek screws
- 8 baffles are spaced along the 2.5m rail at 354mm centres.

## **SNAP COVER CUTTING REQUIRED**





# WAVE

# ECHOPANEL® BAFFLE DESIGN



#### STANDARD BAFFLE SIZE



# **CUSTOM LENGTHS ON REQUEST**

(Maximum length 2780mm)





#### **AVAILABLE FOR PURCHASE AS A KIT**

#### WAVE 24mm kit includes:

10 x WAVE EchoPanel® 24mm baffles

2 x Array 2.5m rails

2 x Array 2.5m snap covers

4 x Array end caps

4 x Array tek screws

10 baffles are sp