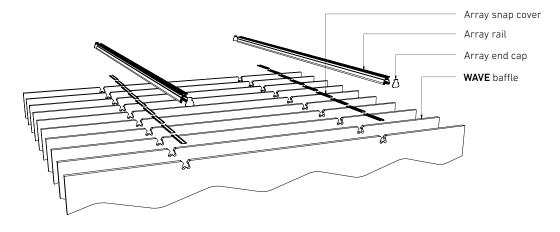

#### BEAM 200 24mm kit includes:

12 x **BEAM 200** EchoPanel® 24mm baffles

- 2 x Array 2.5m rails
- 2 x Array 2.5m snap covers
- 4 x Array end caps
- 4 x Array tek screws
- 12 baffles are spaced along the 2.5m rail at 225mm centres.

#### WAVE 24mm kit includes:

10 x WAVE EchoPanel® 24mm baffles

2 x Array 2.5m rails

2 x Array 2.5m snap covers

4 x Array end caps

4 x Array tek screws

10 baffles are spaced along the 2.5m rail at 275mm centres.