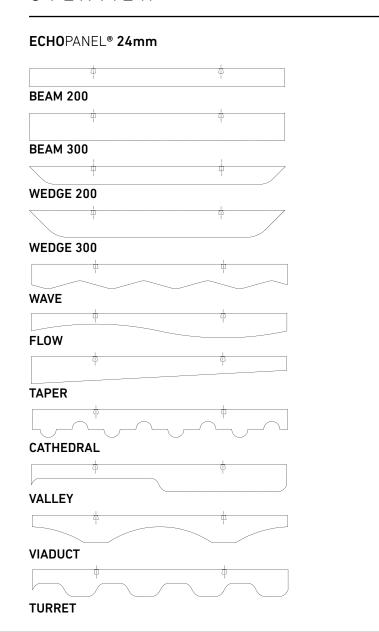

# ECHOPANEL® BAFFLE DESIGNS

OVERVIEW

# **BEAM 200**

# **BEAM 300**

# **WEDGE 200**

# **WEDGE 300**

# WAVE

# **FLOW**

# **TAPER**

# **CATHEDRAL**

# **VALLEY**

# **VIADUCT**

# **TURRET**