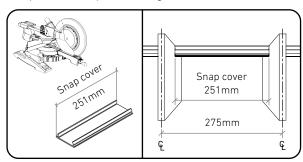

## **SNAP COVER CUTTING REQUIRED**

## **SNAP COVER CUTTING REQUIRED**

Snap covers require cutting with a circular saw into 7 lengths of 330mm.

BEAM 300 baffle