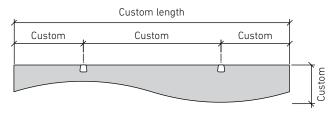

s:

- 8 x WEDGE 300 EchoPanel® 24mm baffles
- 2 x Array 2.5m rails
- 2 x Array 2.5m snap covers
- 4 x Array end caps
- 4 x Array tek screws
- 8 baffles are spaced along the 2.5m rail at 354mm centres.

## **SNAP COVER CUTTING REQUIRED**





# WAVE

# ECHOPANEL® BAFFLE DESIGN



#### STANDARD BAFFLE SIZE



# **CUSTOM LENGTHS ON REQUEST**

(Maximum length 2780mm)





#### **AVAILABLE FOR PURCHASE AS A KIT**

#### WAVE 24mm kit includes:

10 x WAVE EchoPanel® 24mm baffles

2 x Array 2.5m rails

2 x Array 2.5m snap covers

4 x Array end caps

4 x Array tek screws

10 baffles are spaced along the 2.5m rail at 275mm centres.

# **SNAP COVER CUTTING REQUIRED**







# **FLOW**

# ECHOPANEL® BAFFLE DESIGN



### STANDARD BAFFLE SIZE



# **CUSTOM LENGTHS ON REQUEST**

(Maximum length 2780mm)





#### **AVAILABLE FOR PURCHASE AS A KIT**

#### FLOW 24mm kit includes:

- 12 x FLOW EchoPanel® 24mm baffles
- 2 x Array 2.5m rails
- 2 x Array 2.5m snap covers
- 4 x Array end caps
- 4 x Array tek screws
- 12 baffles are spaced along the 2.5m rail at 225mm centres.

# **SNAP COVER CUTTING REQUIRED**







# **TAPER**

# ECHOPANEL® BAFFLE DESIGN



## STANDARD BAFFLE SIZE



### **CUSTOM LENGTHS ON REQUEST**

(Maximum length 2780mm)





### **AVAILABLE FOR PURCHASE AS A KIT**

### TAPER 24mm kit includes:

10 x TAPER EchoPanel® 24mm baffles

- 2 x Array 2.5m rails
- 2 x Array 2.5m snap covers
- 4 x Array end caps
- 4 x Array tek screws
- 10 baffles are spaced along the 2.5m rail at 275mm centres.

# **SNAP COVER CUTTING REQUIRED**







# **CATHEDRAL**

# ECHOPANEL® BAFFLE DESIGN