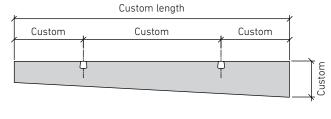

# **CUSTOM LENGTHS ON REQUEST**

(Maximum length 2780mm)

### **AVAILABLE FOR PURCHASE AS A KIT**