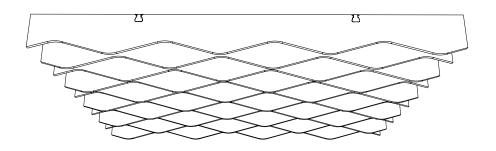

*CUSTOM LENGTHS ON REQUEST**

(Maximum length 2780mm)





#### **AVAILABLE FOR PURCHASE AS A KIT**

#### WEDGE 300 24mm kit includes:

- 8 x WEDGE 300 EchoPanel® 24mm baffles
- 2 x Array 2.5m rails
- 2 x Array 2.5m snap covers
- 4 x Array end caps
- 4 x Array tek screws
- 8 baffles are spaced along the 2.5m rail at 354mm centres.

## **SNAP COVER CUTTING REQUIRED**





# WAVE

# ECHOPANEL® BAFFLE DESIGN



#### STANDARD BAFFLE SIZE



# **CUSTOM LENGTHS ON REQUEST**

(Maximum length 2780mm)





#### **AVAILABLE FOR PURCHASE AS A KIT**

#### WAVE 24mm kit includes:

10 x WAVE EchoPanel® 24mm baffles

2 x Array 2.5m rails

2 x Array 2.5m snap covers

4 x Array end caps

4 x Array tek screws

10 baffles are spaced along the 2.5m rail at 275mm centres.

# **SNAP COVER CUTTING REQUIRED**







# **FLOW**

# ECHOPANEL® BAFFLE DESIGN



### STANDARD BAFFLE SIZE



# **CUSTOM LENGTHS ON REQUEST**

(Maximum length 2780mm)





#### **AVAILABLE FOR PURCHASE AS A KIT**

#### FLOW 24mm kit includes:

- 12 x FLOW EchoPanel® 24mm baffles
- 2 x Array 2.5m rails
- 2 x Array 2.5m snap covers
- 4 x Array end caps
- 4 x Array tek screws
- 12 baffles are spaced along the 2.5m rail at 225mm centres.

# **SNAP COVER CUTTING REQUIRED**







# **TAPER**

# ECHOPANEL® BAFFLE DESIGN



## STANDARD BAFFLE SIZE



### **CUSTOM LENGTHS ON REQUEST**

(Maximum length 2780mm)





### **AVAILABLE FOR PURCHASE AS A KIT**

### TAPER 24mm kit includes:

10 x TAPER EchoPanel® 24mm baffles

- 2 x Array 2.5m rails
- 2 x Array 2.5m snap covers
- 4 x Array end caps
- 4 x Array tek screws
- 10 baffles are sp