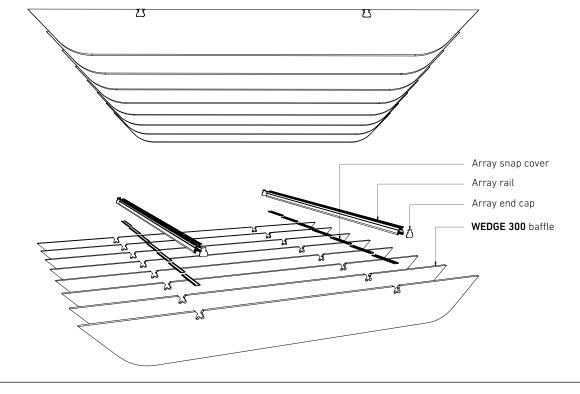

# **WEDGE 300**

# ECHOPANEL® BAFFLE DESIGN

#### **AVAILABLE FOR PURCHASE AS A KIT**

#### WEDGE 300 24mm kit includes:

- 8 x WEDGE 300 EchoPanel® 24mm baffles
- 2 x Array 2.5m rails
- 2 x Array 2.5m snap covers
- 4 x Array end caps
- 4 x Array tek screws
- 8 baffles are spaced along the 2.5m rail at 354mm centres.

## **SNAP COVER CUTTING REQUIRED**