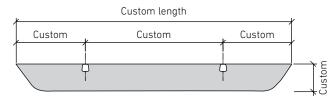

# **CUSTOM LENGTHS ON REQUEST**

(Maximum length 2780mm)

### **CUSTOM LENGTHS ON REQUEST**

(Maximum length 2780mm)

## **CUSTOM LENGTHS ON REQUEST**

(Maximum length 2780mm)

# **CUSTOM LENGTHS ON REQUEST**

 $\mathbf{z}$ 

(Maximum length 2780mm)

 $\mathbf{Z}$ 