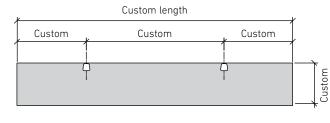

amlined aluminium hardware that has been engineered for easy installation, and can be used in both ceiling or wall applications. Below hardware all sold separately.



# ECHOPANEL® BAFFLE DESIGNS

OVERVIEW







# **BEAM 200**

# ECHOPANEL® BAFFLE DESIGN



### STANDARD BAFFLE SIZE



# **CUSTOM LENGTHS ON REQUEST**

(Maximum length 2780mm)





#### **AVAILABLE FOR PURCHASE AS A KIT**

#### BEAM 200 24mm kit includes:

12 x **BEAM 200** EchoPanel® 24mm baffles

- 2 x Array 2.5m rails
- 2 x Array 2.5m snap covers
- 4 x Array end caps
- 4 x Array tek screws
- 12 baffles are spaced along the 2.5m rail at 225mm centres.

## **SNAP COVER CUTTING REQUIRED**







# **BEAM 300**

# ECHOPANEL® BAFFLE DESIGN



## STANDARD BAFFLE SIZE



# **CUSTOM LENGTHS ON REQUEST**

(Maximum length 2780mm)





## **AVAILABLE FOR PURCHASE AS A KIT**

#### BEAM 300 24mm kit includes:

- 8 x **BEAM 300** EchoPanel® 24mm baffles
- 2 x Array 2.5m rails
- 2 x Array 2.5m snap covers
- 4 x Array end caps
- 4 x Array tek screws
- 8 baffles are spaced along the 2.5m rail at 354mm centres.

## **SNAP COVER CUTTING REQUIRED**

Snap covers require cutting with a circular saw into 7 lengths of 330mm.







BEAM 300 baffle

# **WEDGE 200**

# ECHOPANEL® BAFFLE DESIGN



### STANDARD BAFFLE SIZE



# **CUSTOM LENGTHS ON REQUEST**

(Maximum length 2780mm)





### **AVAILABLE FOR PURCHASE AS A KIT**

### WEDGE 200 24mm kit includes:

12 x WEDGE 200 EchoPanel® 24mm baffles

2 x Array 2.5m rails

2 x Array 2.5m snap covers

4 x Array end caps

4 x Array tek screws

12 baffles are spaced along the 2.5m rail at