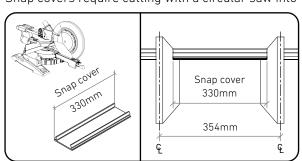

## **SNAP COVER CUTTING REQUIRED**

Snap covers require cutting with a circular saw into 7 lengths of 330mm.

BEAM 300 baffle