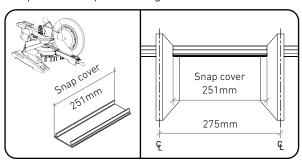

## **SNAP COVER CUTTING REQUIRED**

Snap covers require cutting with a circular saw into 7 lengths of 330mm.

BEAM 300 baffle