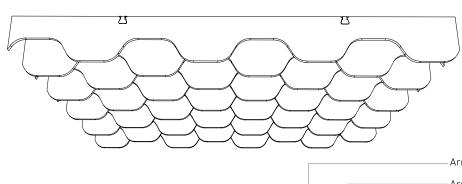

# **CATHEDRAL**

#### CATHEDRAL 24mm kit includes:

10 x CATHEDRAL EchoPanel® 24mm baffles

2 x Array 2.5m rails

2 x Array 2.5m snap covers

4 x Array end caps

4 x Array tek screws

10 baffles are spaced along the 2.5m rail at 275mm centres.