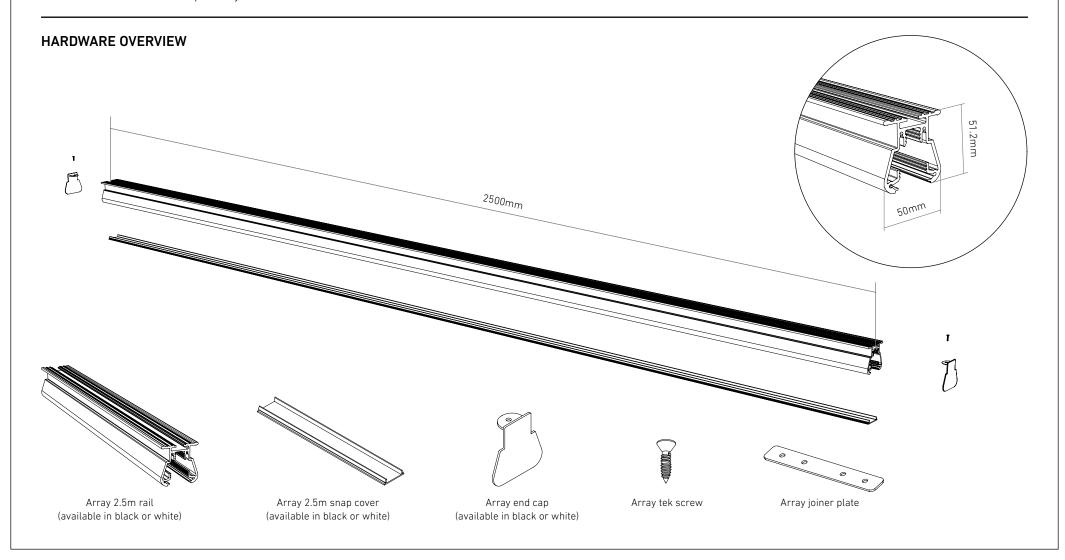

# OVERVIEW

The Array Acoustic Ceiling System (AACS) is a fully scalable acoustic ceiling system that accommodates 12mm & 24mm EchoPanel® baffles. It features streamlined aluminium hardware that has been engineered for easy installation, and can be used in both ceiling or wall applications. Below hardware all sold separately.

#### BEAM 200 24mm kit includes:

12 x **BEAM 200** EchoPanel® 24mm baffles

- 2 x Array 2.5m rails
- 2 x Array 2.5m snap covers
- 4 x Array end caps
- 4 x Array tek screws
- 12 baffles are spaced along the 2.5m rail at 225mm centres.

#### BEAM 300 24mm kit includes:

- 8 x **BEAM 300** EchoPanel® 24mm baffles
- 2 x Array 2.5m rails
- 2 x Array 2.5m snap covers
- 4 x Array end caps
- 4 x Array tek screws
- 8 baffles are spaced along the 2.5m rail at 354mm centres.

### WEDGE 200 24mm kit includes:

12 x WEDGE 200 EchoPanel® 24mm baffles

2 x Array 2.5m rails

2 x Array 2.5m snap covers

4 x Array end caps

4 x Array tek screws

12 baffles are spaced along the 2.5m rail at 225mm centres.

#### WEDGE 300 24mm kit includes:

- 8 x WEDGE 300 EchoPanel® 24mm baffles
- 2 x Array 2.5m rails
- 2 x Array 2.5m snap covers
- 4 x Array end caps
- 4 x Array tek screws
- 8 baffles are spaced along the 2.5m rail at 354mm centres.

#### WAVE 24mm kit includes:

10 x WAVE EchoPanel® 24mm baffles

2 x Array 2.5m rails

2 x Array 2.5m snap covers

4 x Array end caps

4 x Array tek screws

10 baffles are spaced along the 2.5m rail at 275mm centres.

#### FLOW 24mm kit includes:

- 12 x FLOW EchoPanel® 24mm baffles
- 2 x Array 2.5m rails
- 2 x Array 2.5m snap covers
- 4 x Array end caps
- 4 x Array tek screws
- 12 baffles are spaced along the 2.5m rail at 225mm centres.

### TAPER 24mm kit includes:

10 x TAPER EchoPanel® 24mm baffles

- 2 x Array 2.5m rails
- 2 x Array 2.5m snap covers
- 4 x Array end caps
- 4 x Array tek screws
- 10 baffles are spaced along the 2.5m rail at 275mm centres.

#### CATHEDRAL 24mm kit includes:

10 x CATHEDRAL EchoPanel® 24mm baffles

2 x Array 2.5m rails

2 x Array 2.5m snap covers

4 x Array end caps

4 x Array tek screws

10 baffles are spaced along the 2.5m rail at 275mm centres.

#### VALLEY 24mm kit includes:

10 x VALLEY EchoPanel® 24mm baffles

2 x Array 2.5m rails

2 x Array 2.5m snap covers

4 x Array end caps

4 x Array tek screws

10 baffles are spaced along the 2.5m rail at 275mm centres.

#### VIADUCT 24mm kit includes:

- 8 x VIADUCT EchoPanel® 24mm baffles
- 2 x Array 2.5m rails
- 2 x Array 2.5m snap covers
- 4 x Array end caps
- 4 x Array tek screws
- 8 baffles are spaced along the 2.5m rail at 354mm centres.

#### TURRET 24mm kit includes:

10 x TURRET EchoPanel® 24mm baffles

- 2 x Array 2.5m rails
- 2 x Array 2.5m snap covers
- 4 x Array end caps
- 4 x Array tek screws
- 10 baffles are spaced along the 2.5m rail at 275mm centres.