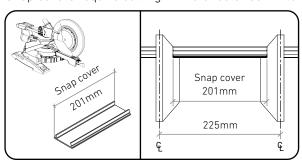

## **SNAP COVER CUTTING REQUIRED**

Snap covers require cutting with a circular saw into 7 lengths of 330mm.

BEAM 300 baffle