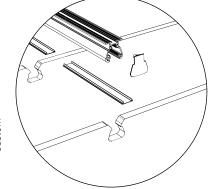

## **SNAP COVER CUTTING REQUIRED**

## **SNAP COVER CUTTING REQUIRED**

Snap covers require cutting with a circular saw into 7 lengths of 330mm.

BEAM 300 baffle