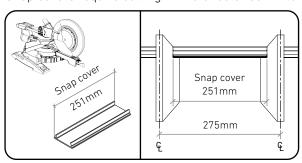

## **SNAP COVER CUTTING REQUIRED**

Snap covers require cutting with a circular saw into 7 lengths of 330mm.

BEAM 300 baffle