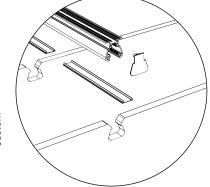

00 EchoPanel® 24mm baffles

2 x Array 2.5m rails

2 x Array 2.5m snap covers

4 x Array end caps

4 x Array tek screws

12 baffles are spaced along the 2.5m rail at 225mm centres.

# **SNAP COVER CUTTING REQUIRED**







# **WEDGE 300**

# ECHOPANEL® BAFFLE DESIGN



## STANDARD BAFFLE SIZE



# **CUSTOM LENGTHS ON REQUEST**

(Maximum length 2780mm)





#### **AVAILABLE FOR PURCHASE AS A KIT**

#### WEDGE 300 24mm kit includes:

- 8 x WEDGE 300 EchoPanel® 24mm baffles
- 2 x Array 2.5m rails
- 2 x Array 2.5m snap covers
- 4 x Array end caps
- 4 x Array tek screws
- 8 baffles are spaced along the 2.5m rail at 354mm centres.

## **SNAP COVER CUTTING REQUIRED**





# WAVE

# ECHOPANEL® BAFFLE DESIGN



#### STANDARD BAFFLE SIZE



# **CUSTOM LENGTHS ON REQUEST**

(Maximum length 2780mm)





#### **AVAILABLE FOR PURCHASE AS A KIT**

#### WAVE 24mm kit includes:

10 x WAVE EchoPanel® 24mm baffles

2 x Array 2.5m rails

2 x Array 2.5m snap covers

4 x Array end caps

4 x Array tek screws

10 baffles are spaced along the 2.5m rail at 275mm centres.

# **SNAP COVER CUTTING REQUIRED**







# **FLOW**

# ECHOPANEL® BAFFLE DESIGN



### STANDARD BAFFLE SIZE



# **CUSTOM LENGTHS ON REQUEST**

(Maximum length 2780mm)





#### **AVAILABLE FOR PURCHASE AS A KIT**

#### FLOW 24mm kit includes:

- 12 x FLOW EchoPanel® 24mm baffles
- 2 x Array 2.5m rails
- 2 x Array 2.5m snap covers
- 4 x Array end caps
- 4 x Array tek screws
- 12 baffles are spaced along the 2.5m rail at 225mm centres.

# **SNAP COVER CUTTING REQUIRED**







# **TAPER**

# ECHOPANEL® BAFFLE DESIGN



## STANDARD BA