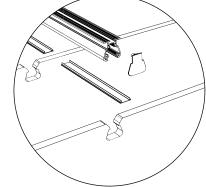

# OVERVIEW

The Array Acoustic Ceiling System (AACS) is a fully scalable acoustic ceiling system that accommodates 12mm & 24mm EchoPanel® baffles. It features streamlined aluminium hardware that has been engineered for easy installation, and can be used in both ceiling or wall applications. Below hardware all sold separately.

#### BEAM 200 24mm kit includes:

12 x **BEAM 200** EchoPanel® 24mm baffles

- 2 x Array 2.5m rails
- 2 x Array 2.5m snap covers
- 4 x Array end caps
- 4 x Array tek screws
- 12 baffles are spaced along the 2.5m rail at 225mm centres.