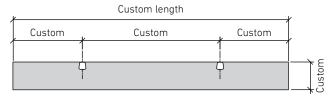

# KIT INSTALLATION GUIDE

ARRAY ACOUSTIC CEILING SYSTEM (AACS) & BAFFLE DESIGNS



# ARRAY ACOUSTIC CEILING SYSTEM (AACS)

# OVERVIEW



The Array Acoustic Ceiling System (AACS) is a fully scalable acoustic ceiling system that accommodates 12mm & 24mm EchoPanel® baffles. It features streamlined aluminium hardware that has been engineered for easy installation, and can be used in both ceiling or wall applications. Below hardware all sold separately.



# ECHOPANEL® BAFFLE DESIGNS

OVERVIEW







# **BEAM 200**

# ECHOPANEL® BAFFLE DESIGN



### STANDARD BAFFLE SIZE



# **CUSTOM LENGTHS ON REQUEST**

(Maximum length 2780mm)





#### **AVAILABLE FOR PURCHASE AS A KIT**

#### BEAM 200 24mm kit includes:

12 x **BEAM 200** EchoPanel® 24mm baffles

- 2 x Array 2.5m rails
- 2 x Array 2.5m snap covers
- 4 x Array end caps
- 4 x Array tek screws
- 12 baffles are spaced along the 2.5m rail at 225mm centres.

## **SNAP COVER CUTTING REQUIRED**







# **BEAM 300**

# ECHOPANEL® BAFFLE DESIGN



## STANDARD BAFFLE SIZE



# **CUSTOM LENGTHS ON REQUEST**

(Maximum length 2780mm)





## **AVAILABLE FOR PURCHASE AS A KIT**

#### BEAM 300 24mm kit includes:

- 8 x **BEAM 300** EchoPanel® 24mm baffles
- 2 x Array 2.5m rails
- 2 x Array 2.5m snap covers
- 4 x Array end caps
- 4 x Array tek screws
- 8 baffles are spaced along the 2.5m rail at 354mm centres.

## **SNAP COVER CUTTING REQUIRED**

Snap covers require cutting wi