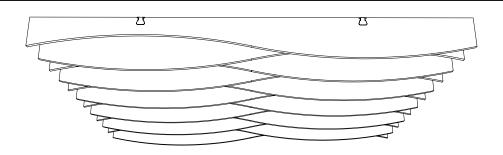

# **CUSTOM LENGTHS ON REQUEST**

(Maximum length 2780mm)





#### **AVAILABLE FOR PURCHASE AS A KIT**

#### WAVE 24mm kit includes:

10 x WAVE EchoPanel® 24mm baffles

2 x Array 2.5m rails

2 x Array 2.5m snap covers

4 x Array end caps

4 x Array tek screws

10 baffles are spaced along the 2.5m rail at 275mm centres.

# **SNAP COVER CUTTING REQUIRED**







# **FLOW**

# ECHOPANEL® BAFFLE DESIGN



### STANDARD BAFFLE SIZE



# **CUSTOM LENGTHS ON REQUEST**

(Maximum length 2780mm)





#### **AVAILABLE FOR PURCHASE AS A KIT**

#### FLOW 24mm kit includes:

- 12 x FLOW EchoPanel® 24mm baffles
- 2 x Array 2.5m rails
- 2 x Array 2.5m snap covers
- 4 x Array end caps
- 4 x Array tek screws
- 12 baffles are spaced along the 2.5m rail at 225mm centres.

# **SNAP COVER CUTTING REQUIRED**







# **TAPER**

# ECHOPANEL® BAFFLE DESIGN



## STANDARD BAFFLE SIZE



### **CUSTOM LENGTHS ON REQUEST**

(Maximum length 2780mm)





### **AVAILABLE FOR PURCHASE AS A KIT**

### TAPER 24mm kit includes:

10 x TAPER EchoPanel® 24mm baffles

- 2 x Array 2.5m rails
- 2 x Array 2.5m snap covers
- 4 x Array end caps
- 4 x Array tek screws
- 10 baffles are spaced along the 2.5m rail at 275mm centres.

# **SNAP COVER CUTTING REQUIRED**







# **CATHEDRAL**

# ECHOPANEL® BAFFLE DESIGN



### STANDARD BAFFLE SIZE



# **CUSTOM LENGTHS ON REQUEST**

(Maximum length 2780mm)





#### **AVAILABLE FOR PURCHASE AS A KIT**

#### CATHEDRAL 24mm kit includes:

10 x CATHEDRAL EchoPanel® 24mm baffles

2 x Array 2.5m rails

2 x Array 2.5m snap covers

4 x Array end caps

4 x Array tek screws

10 baffle