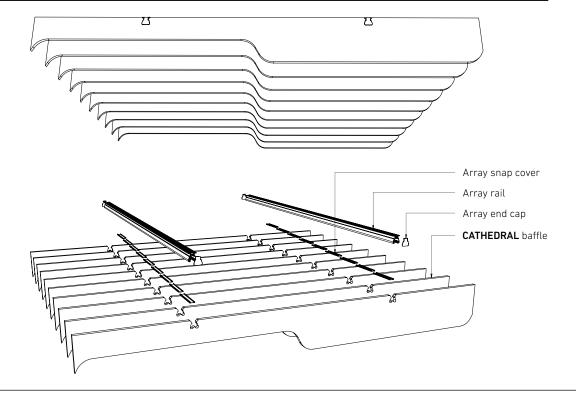

# **CATHEDRAL**

#### CATHEDRAL 24mm kit includes:

10 x CATHEDRAL EchoPanel® 24mm baffles

2 x Array 2.5m rails

2 x Array 2.5m snap covers

4 x Array end caps

4 x Array tek screws

10 baffles are spaced along the 2.5m rail at 275mm centres.