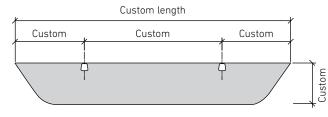

aps
- 4 x Array tek screws
- 8 baffles are spaced along the 2.5m rail at 354mm centres.

## **SNAP COVER CUTTING REQUIRED**

Snap covers require cutting with a circular saw into 7 lengths of 330mm.







BEAM 300 baffle

# **WEDGE 200**

# ECHOPANEL® BAFFLE DESIGN



### STANDARD BAFFLE SIZE



# **CUSTOM LENGTHS ON REQUEST**

(Maximum length 2780mm)





### **AVAILABLE FOR PURCHASE AS A KIT**

### WEDGE 200 24mm kit includes:

12 x WEDGE 200 EchoPanel® 24mm baffles

2 x Array 2.5m rails

2 x Array 2.5m snap covers

4 x Array end caps

4 x Array tek screws

12 baffles are spaced along the 2.5m rail at 225mm centres.

# **SNAP COVER CUTTING REQUIRED**







# **WEDGE 300**

# ECHOPANEL® BAFFLE DESIGN



## STANDARD BAFFLE SIZE



# **CUSTOM LENGTHS ON REQUEST**

(Maximum length 2780mm)





#### **AVAILABLE FOR PURCHASE AS A KIT**

#### WEDGE 300 24mm kit includes:

- 8 x WEDGE 300 EchoPanel® 24mm baffles
- 2 x Array 2.5m rails
- 2 x Array 2.5m snap covers
- 4 x Array end caps
- 4 x Array tek screws
- 8 baffles are spaced along the 2.5m rail at 354mm centres.

## **SNAP COVER CUTTING REQUIRED**





# WAVE

# ECHOPANEL® BAFFLE DESIGN



#### STANDARD BAFFLE SIZE



# **CUSTOM LENGTHS ON REQUEST**

(Maximum length 2780mm)





#### **AVAILABLE FOR PURCHASE AS A KIT**

#### WAVE 24mm kit includes:

10 x WAVE EchoPanel® 24mm baffles

2 x Array 2.5m rails

2 x Array 2.5m snap covers

4 x Array end caps

4 x Array tek screws

10 baffles are spaced along the 2.5m rail at 275mm centres.

# **SNAP COVER CUTTING REQUIRED**







# **FLOW**

# ECHOPANEL® BAFFLE DESIGN



### STAND