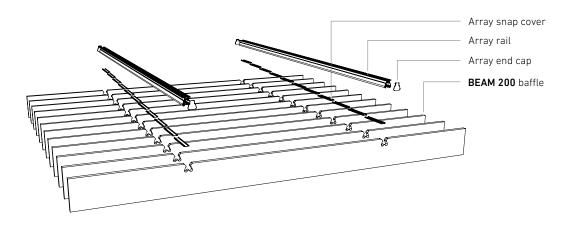

#### BEAM 200 24mm kit includes:

12 x **BEAM 200** EchoPanel® 24mm baffles

- 2 x Array 2.5m rails
- 2 x Array 2.5m snap covers
- 4 x Array end caps
- 4 x Array tek screws
- 12 baffles are spaced along the 2.5m rail at 225mm centres.

## **SNAP COVER CUTTING REQUIRED**

Snap covers require cutting with a circular saw into 7 lengths of 330mm.

BEAM 300 baffle