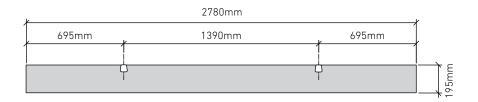

### STANDARD BAFFLE SIZE

# **CUSTOM LENGTHS ON REQUEST**

(Maximum length 2780mm)