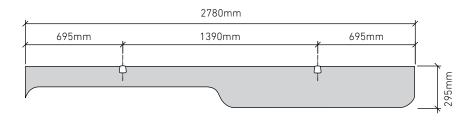

### STANDARD BAFFLE SIZE

# **CUSTOM LENGTHS ON REQUEST**

(Maximum length 2780mm)