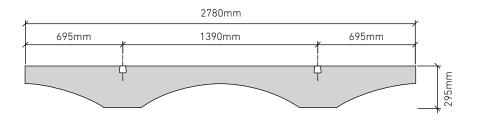

#### CATHEDRAL 24mm kit includes:

10 x CATHEDRAL EchoPanel® 24mm baffles

2 x Array 2.5m rails

2 x Array 2.5m snap covers

4 x Array end caps

4 x Array tek screws

10 baffles are spaced along the 2.5m rail at 275mm centres.