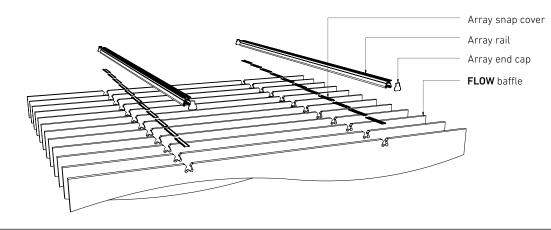

# **FLOW**

# ECHOPANEL® BAFFLE DESIGN

#### FLOW 24mm kit includes:

- 12 x FLOW EchoPanel® 24mm baffles
- 2 x Array 2.5m rails
- 2 x Array 2.5m snap covers
- 4 x Array end caps
- 4 x Array tek screws
- 12 baffles are spaced along the 2.5m rail at 225mm centres.