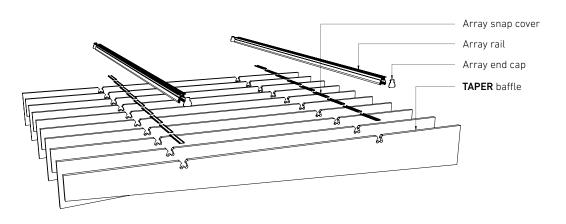

# OVERVIEW

The Array Acoustic Ceiling System (AACS) is a fully scalable acoustic ceiling system that accommodates 12mm & 24mm EchoPanel® baffles. It features streamlined aluminium hardware that has been engineered for easy installation, and can be used in both ceiling or wall applications. Below hardware all sold separately.

# **TAPER**

# ECHOPANEL® BAFFLE DESIGN

### TAPER 24mm kit includes:

10 x TAPER EchoPanel® 24mm baffles

- 2 x Array 2.5m rails
- 2 x Array 2.5m snap covers
- 4 x Array end caps
- 4 x Array tek screws
- 10 baffles are spaced along the 2.5m rail at 275mm centres.