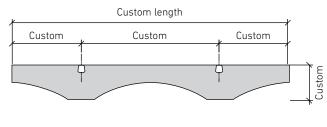

# **CUSTOM LENGTHS ON REQUEST**

 $\mathbf{z}$ 

(Maximum length 2780mm)

 $\mathbf{Z}$ 