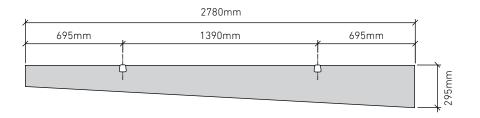

### STANDARD BAFFLE SIZE

# **CUSTOM LENGTHS ON REQUEST**

(Maximum length 2780mm)