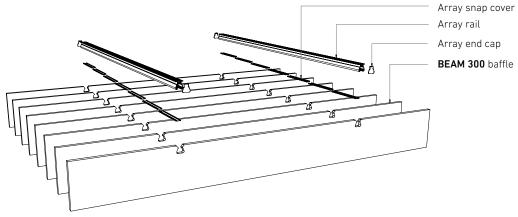

# OVERVIEW

The Array Acoustic Ceiling System (AACS) is a fully scalable acoustic ceiling system that accommodates 12mm & 24mm EchoPanel® baffles. It features streamlined aluminium hardware that has been engineered for easy installation, and can be used in both ceiling or wall applications. Below hardware all sold separately.

#### BEAM 200 24mm kit includes:

12 x **BEAM 200** EchoPanel® 24mm baffles

- 2 x Array 2.5m rails
- 2 x Array 2.5m snap covers
- 4 x Array end caps
- 4 x Array tek screws
- 12 baffles are spaced along the 2.5m rail at 225mm centres.

#### BEAM 300 24mm kit includes:

- 8 x **BEAM 300** EchoPanel® 24mm baffles
- 2 x Array 2.5m rails
- 2 x Array 2.5m snap covers
- 4 x Array end caps
- 4 x Array tek screws
- 8 baffles are spaced along the 2.5m rail at 354mm centres.