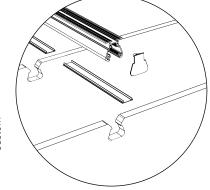

lined aluminium hardware that has been engineered for easy installation, and can be used in both ceiling or wall applications. Below hardware all sold separately.



# ECHOPANEL® BAFFLE DESIGNS

OVERVIEW







# **BEAM 200**

# ECHOPANEL® BAFFLE DESIGN



### STANDARD BAFFLE SIZE



# **CUSTOM LENGTHS ON REQUEST**

(Maximum length 2780mm)





#### **AVAILABLE FOR PURCHASE AS A KIT**

#### BEAM 200 24mm kit includes:

12 x **BEAM 200** EchoPanel® 24mm baffles

- 2 x Array 2.5m rails
- 2 x Array 2.5m snap covers
- 4 x Array end caps
- 4 x Array tek screws
- 12 baffles are spaced along the 2.5m rail at 225mm centres.

## **SNAP COVER CUTTING REQUIRED**







# **BEAM 300**

# ECHOPANEL® BAFFLE DESIGN



## STANDARD BAFFLE SIZE



# **CUSTOM LENGTHS ON REQUEST**

(Maximum length 2780mm)





## **AVAILABLE FOR PURCHASE AS A KIT**

#### BEAM 300 24mm kit includes:

- 8 x **BEAM 300** EchoPanel® 24mm baffles
- 2 x Array 2.5m rails
- 2 x Array 2.5m snap covers
- 4 x Array end caps
- 4 x Array tek screws
- 8 baffles are spaced along the 2.5m rail at 354mm centres.

## **SNAP COVER CUTTING REQUIRED**

Snap covers require cutting with a circular saw into 7 lengths of 330mm.







BEAM 300 baffle

# **WEDGE 200**

# ECHOPANEL® BAFFLE DESIGN



### STANDARD BAFFLE SIZE



# **CUSTOM LENGTHS ON REQUEST**

(Maximum length 2780mm)





### **AVAILABLE FOR PURCHASE AS A KIT**

### WEDGE 200 24mm kit includes:

12 x WEDGE 200 EchoPanel® 24mm baffles

2 x Array 2.5m rails

2 x Array 2.5m snap covers

4 x Array end caps

4 x Array tek screws

12 baffles are spaced along the 2.5m rail at 2