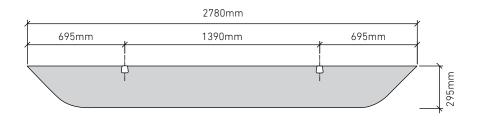

### STANDARD BAFFLE SIZE

# **CUSTOM LENGTHS ON REQUEST**

(Maximum length 2780mm)