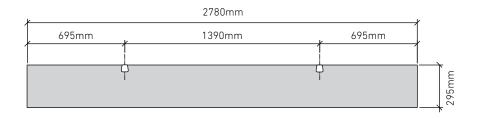

#### BEAM 200 24mm kit includes:

12 x **BEAM 200** EchoPanel® 24mm baffles

- 2 x Array 2.5m rails
- 2 x Array 2.5m snap covers
- 4 x Array end caps
- 4 x Array tek screws
- 12 baffles are spaced along the 2.5m rail at 225mm centres.