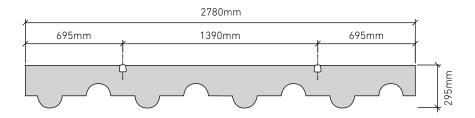

URCHASE AS A KIT**

#### FLOW 24mm kit includes:

- 12 x FLOW EchoPanel® 24mm baffles
- 2 x Array 2.5m rails
- 2 x Array 2.5m snap covers
- 4 x Array end caps
- 4 x Array tek screws
- 12 baffles are spaced along the 2.5m rail at 225mm centres.

# **SNAP COVER CUTTING REQUIRED**







# **TAPER**

# ECHOPANEL® BAFFLE DESIGN



## STANDARD BAFFLE SIZE



### **CUSTOM LENGTHS ON REQUEST**

(Maximum length 2780mm)





### **AVAILABLE FOR PURCHASE AS A KIT**

### TAPER 24mm kit includes:

10 x TAPER EchoPanel® 24mm baffles

- 2 x Array 2.5m rails
- 2 x Array 2.5m snap covers
- 4 x Array end caps
- 4 x Array tek screws
- 10 baffles are spaced along the 2.5m rail at 275mm centres.

# **SNAP COVER CUTTING REQUIRED**







# **CATHEDRAL**

# ECHOPANEL® BAFFLE DESIGN



### STANDARD BAFFLE SIZE



# **CUSTOM LENGTHS ON REQUEST**

(Maximum length 2780mm)





#### **AVAILABLE FOR PURCHASE AS A KIT**

#### CATHEDRAL 24mm kit includes:

10 x CATHEDRAL EchoPanel® 24mm baffles

2 x Array 2.5m rails

2 x Array 2.5m snap covers

4 x Array end caps

4 x Array tek screws

10 baffles are spaced along the 2.5m rail at 275mm centres.

## **SNAP COVER CUTTING REQUIRED**





# **VALLEY**

# ECHOPANEL® BAFFLE DESIGN



## STANDARD BAFFLE SIZE



## **CUSTOM LENGTHS ON REQUEST**

(Maximum length 2780mm)





#### **AVAILABLE FOR PURCHASE AS A KIT**

#### VALLEY 24mm kit includes:

10 x VALLEY EchoPanel® 24mm baffles

2 x Array 2.5m rails

2 x Array 2.5m snap covers

4 x Array end caps

4 x Array tek screws

10 baffles are spaced along the 2.5m rail at 275mm centres.

## **SNAP COVER CUTTING REQU