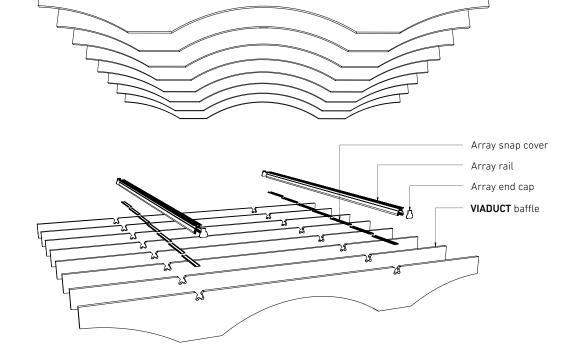

# **VIADUCT**

# ECHOPANEL® BAFFLE DESIGN

## STANDARD BAFFLE SIZE

#### VIADUCT 24mm kit includes:

- 8 x VIADUCT EchoPanel® 24mm baffles
- 2 x Array 2.5m rails
- 2 x Array 2.5m snap covers
- 4 x Array end caps
- 4 x Array tek screws
- 8 baffles are spaced along the 2.5m rail at 354mm centres.