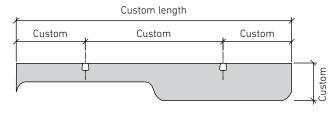

hoPanel® 24mm baffles

- 2 x Array 2.5m rails
- 2 x Array 2.5m snap covers
- 4 x Array end caps
- 4 x Array tek screws
- 10 baffles are spaced along the 2.5m rail at 275mm centres.

# **SNAP COVER CUTTING REQUIRED**







# **CATHEDRAL**

# ECHOPANEL® BAFFLE DESIGN



### STANDARD BAFFLE SIZE



# **CUSTOM LENGTHS ON REQUEST**

(Maximum length 2780mm)





#### **AVAILABLE FOR PURCHASE AS A KIT**

#### CATHEDRAL 24mm kit includes:

10 x CATHEDRAL EchoPanel® 24mm baffles

2 x Array 2.5m rails

2 x Array 2.5m snap covers

4 x Array end caps

4 x Array tek screws

10 baffles are spaced along the 2.5m rail at 275mm centres.

## **SNAP COVER CUTTING REQUIRED**





# **VALLEY**

# ECHOPANEL® BAFFLE DESIGN



## STANDARD BAFFLE SIZE



## **CUSTOM LENGTHS ON REQUEST**

(Maximum length 2780mm)





#### **AVAILABLE FOR PURCHASE AS A KIT**

#### VALLEY 24mm kit includes:

10 x VALLEY EchoPanel® 24mm baffles

2 x Array 2.5m rails

2 x Array 2.5m snap covers

4 x Array end caps

4 x Array tek screws

10 baffles are spaced along the 2.5m rail at 275mm centres.

## **SNAP COVER CUTTING REQUIRED**





# **VIADUCT**

# ECHOPANEL® BAFFLE DESIGN



## STANDARD BAFFLE SIZE



# **CUSTOM LENGTHS ON REQUEST**

 $\mathbf{z}$ 

(Maximum length 2780mm)





 $\mathbf{Z}$ 

#### **AVAILABLE FOR PURCHASE AS A KIT**

#### VIADUCT 24mm kit includes:

- 8 x VIADUCT EchoPanel® 24mm baffles
- 2 x Array 2.5m rails
- 2 x Array 2.5m snap covers
- 4 x Array end caps
- 4 x Array tek screws
- 8 baffles are spaced along the 2.5m rail at 354mm centres.

# **SNAP COVER CUTTING REQUIRED**





# **TURRET**

#