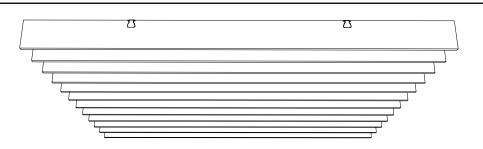

ic Ceiling System (AACS) is a fully scalable acoustic ceiling system that accommodates 12mm & 24mm EchoPanel® baffles. It features streamlined aluminium hardware that has been engineered for easy installation, and can be used in both ceiling or wall applications. Below hardware all sold separately.



# ECHOPANEL® BAFFLE DESIGNS

OVERVIEW







# **BEAM 200**

# ECHOPANEL® BAFFLE DESIGN



### STANDARD BAFFLE SIZE



# **CUSTOM LENGTHS ON REQUEST**

(Maximum length 2780mm)





#### **AVAILABLE FOR PURCHASE AS A KIT**

#### BEAM 200 24mm kit includes:

12 x **BEAM 200** EchoPanel® 24mm baffles

- 2 x Array 2.5m rails
- 2 x Array 2.5m snap covers
- 4 x Array end caps
- 4 x Array tek screws
- 12 baffles are spaced along the 2.5m rail at 225mm centres.

## **SNAP COVER CUTTING REQUIRED**







# **BEAM 300**

# ECHOPANEL® BAFFLE DESIGN



## STANDARD BAFFLE SIZE



# **CUSTOM LENGTHS ON REQUEST**

(Maximum length 2780mm)





## **AVAILABLE FOR PURCHASE AS A KIT**

#### BEAM 300 24mm kit includes:

- 8 x **BEAM 300** EchoPanel® 24mm baffles
- 2 x Array 2.5m rails
- 2 x Array 2.5m snap covers
- 4 x Array end caps
- 4 x Array tek screws
- 8 baffles are spaced along the 2.5m rail at 354mm centres.

## **SNAP COVER CUTTING REQUIRED**

Snap covers require cutting with a circular saw into 7 lengths of 330mm.







BEAM 300 baffle

# **WEDGE 200**

# ECHOPANEL® BAFFLE DESIGN



### STANDARD BAFFLE SIZE



# **CUSTOM LENGTHS ON REQUEST**

(Maximum length 2780mm)





### **AVAILABLE FOR PURCHASE AS A KIT**

### WEDGE 200 24mm kit includes:

12 x WEDGE 200 EchoPanel® 24mm baffles

2