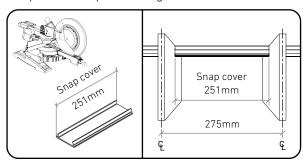

## **SNAP COVER CUTTING REQUIRED**

Snap covers require cutting with a circular saw into 7 lengths of 330mm.

BEAM 300 baffle