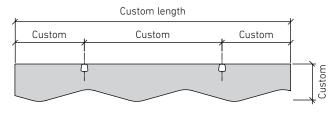

200 EchoPanel® 24mm baffles

2 x Array 2.5m rails

2 x Array 2.5m snap covers

4 x Array end caps

4 x Array tek screws

12 baffles are spaced along the 2.5m rail at 225mm centres.

# **SNAP COVER CUTTING REQUIRED**







# **WEDGE 300**

# ECHOPANEL® BAFFLE DESIGN



## STANDARD BAFFLE SIZE



# **CUSTOM LENGTHS ON REQUEST**

(Maximum length 2780mm)





#### **AVAILABLE FOR PURCHASE AS A KIT**

#### WEDGE 300 24mm kit includes:

- 8 x WEDGE 300 EchoPanel® 24mm baffles
- 2 x Array 2.5m rails
- 2 x Array 2.5m snap covers
- 4 x Array end caps
- 4 x Array tek screws
- 8 baffles are spaced along the 2.5m rail at 354mm centres.

## **SNAP COVER CUTTING REQUIRED**





# WAVE

# ECHOPANEL® BAFFLE DESIGN



#### STANDARD BAFFLE SIZE



# **CUSTOM LENGTHS ON REQUEST**

(Maximum length 2780mm)





#### **AVAILABLE FOR PURCHASE AS A KIT**

#### WAVE 24mm kit includes:

10 x WAVE EchoPanel® 24mm baffles

2 x Array 2.5m rails

2 x Array 2.5m snap covers

4 x Array end caps

4 x Array tek screws

10 baffles are spaced along the 2.5m rail at 275mm centres.

# **SNAP COVER CUTTING REQUIRED**







# **FLOW**

# ECHOPANEL® BAFFLE DESIGN



### STANDARD BAFFLE SIZE



# **CUSTOM LENGTHS ON REQUEST**

(Maximum length 2780mm)





#### **AVAILABLE FOR PURCHASE AS A KIT**

#### FLOW 24mm kit includes:

- 12 x FLOW EchoPanel® 24mm baffles
- 2 x Array 2.5m rails
- 2 x Array 2.5m snap covers
- 4 x Array end caps
- 4 x Array tek screws
- 12 baffles are spaced along the 2.5m rail at 225mm centres.

# **SNAP COVER CUTTING REQUIRED**







# **TAPER**

# ECHOPANEL® BAFFLE DESIGN



## STANDARD