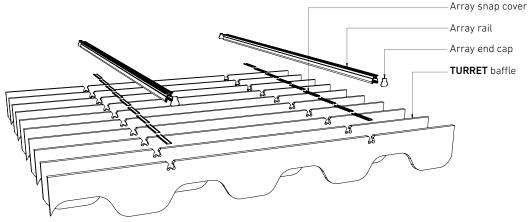

# **TURRET**

# ECHOPANEL® BAFFLE DESIGN

#### TURRET 24mm kit includes:

10 x TURRET EchoPanel® 24mm baffles

- 2 x Array 2.5m rails
- 2 x Array 2.5m snap covers
- 4 x Array end caps
- 4 x Array tek screws
- 10 baffles are spaced along the 2.5m rail at 275mm centres.