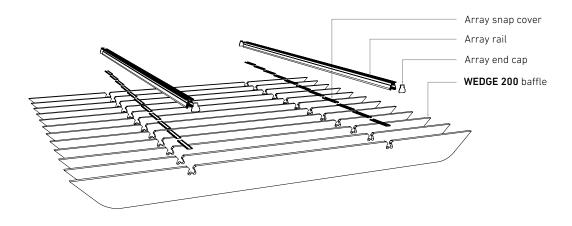

# **WEDGE 200**

# ECHOPANEL® BAFFLE DESIGN

### WEDGE 200 24mm kit includes:

12 x WEDGE 200 EchoPanel® 24mm baffles

2 x Array 2.5m rails

2 x Array 2.5m snap covers

4 x Array end caps

4 x Array tek screws

12 baffles are spaced along the 2.5m rail at 225mm centres.