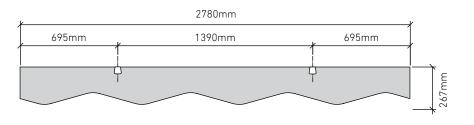

## STANDARD BAFFLE SIZE

# **CUSTOM LENGTHS ON REQUEST**

(Maximum length 2780mm)