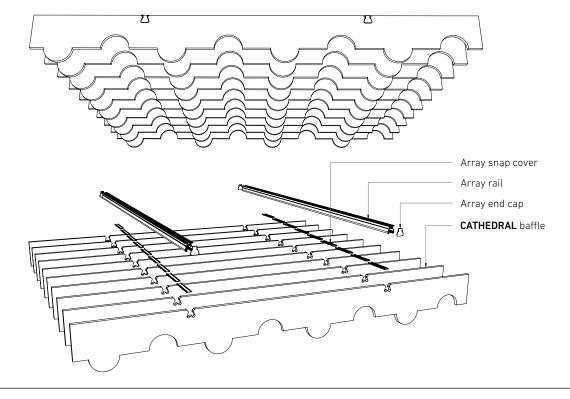

# **CATHEDRAL**

#### CATHEDRAL 24mm kit includes:

10 x CATHEDRAL EchoPanel® 24mm baffles

2 x Array 2.5m rails

2 x Array 2.5m snap covers

4 x Array end caps

4 x Array tek screws

10 baffles are spaced along the 2.5m rail at 275mm centres.