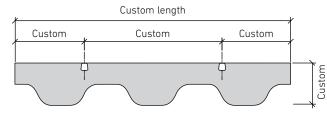

# **CUSTOM LENGTHS ON REQUEST**

(Maximum length 2780mm)

#### WAVE 24mm kit includes:

10 x WAVE EchoPanel® 24mm baffles

2 x Array 2.5m rails

2 x Array 2.5m snap covers

4 x Array end caps

4 x Array tek screws

10 baffles are spaced along the 2.5m rail at 275mm centres.