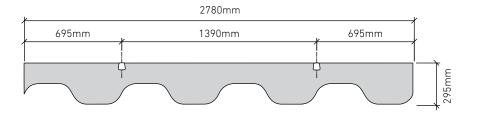

LLEY 24mm kit includes:

10 x VALLEY EchoPanel® 24mm baffles

2 x Array 2.5m rails

2 x Array 2.5m snap covers

4 x Array end caps

4 x Array tek screws

10 baffles are spaced along the 2.5m rail at 275mm centres.

## **SNAP COVER CUTTING REQUIRED**





# **VIADUCT**

# ECHOPANEL® BAFFLE DESIGN



## STANDARD BAFFLE SIZE



# **CUSTOM LENGTHS ON REQUEST**

 $\mathbf{z}$ 

(Maximum length 2780mm)





 $\mathbf{Z}$ 

#### **AVAILABLE FOR PURCHASE AS A KIT**

#### VIADUCT 24mm kit includes:

- 8 x VIADUCT EchoPanel® 24mm baffles
- 2 x Array 2.5m rails
- 2 x Array 2.5m snap covers
- 4 x Array end caps
- 4 x Array tek screws
- 8 baffles are spaced along the 2.5m rail at 354mm centres.

# **SNAP COVER CUTTING REQUIRED**





# **TURRET**

# ECHOPANEL® BAFFLE DESIGN



## STANDARD BAFFLE SIZE



### **CUSTOM LENGTHS ON REQUEST**

(Maximum length 2780mm)





#### **AVAILABLE FOR PURCHASE AS A KIT**

#### TURRET 24mm kit includes:

10 x TURRET EchoPanel® 24mm baffles

- 2 x Array 2.5m rails
- 2 x Array 2.5m snap covers
- 4 x Array end caps
- 4 x Array tek screws
- 10 baffles are spaced along the 2.5m rail at 275mm centres.

## **SNAP COVER CUTTING REQUIRED**