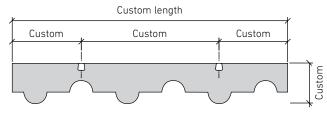

W EchoPanel® 24mm baffles
- 2 x Array 2.5m rails
- 2 x Array 2.5m snap covers
- 4 x Array end caps
- 4 x Array tek screws
- 12 baffles are spaced along the 2.5m rail at 225mm centres.

# **SNAP COVER CUTTING REQUIRED**







# **TAPER**

# ECHOPANEL® BAFFLE DESIGN



## STANDARD BAFFLE SIZE



### **CUSTOM LENGTHS ON REQUEST**

(Maximum length 2780mm)





### **AVAILABLE FOR PURCHASE AS A KIT**

### TAPER 24mm kit includes:

10 x TAPER EchoPanel® 24mm baffles

- 2 x Array 2.5m rails
- 2 x Array 2.5m snap covers
- 4 x Array end caps
- 4 x Array tek screws
- 10 baffles are spaced along the 2.5m rail at 275mm centres.

# **SNAP COVER CUTTING REQUIRED**







# **CATHEDRAL**

# ECHOPANEL® BAFFLE DESIGN



### STANDARD BAFFLE SIZE



# **CUSTOM LENGTHS ON REQUEST**

(Maximum length 2780mm)





#### **AVAILABLE FOR PURCHASE AS A KIT**

#### CATHEDRAL 24mm kit includes:

10 x CATHEDRAL EchoPanel® 24mm baffles

2 x Array 2.5m rails

2 x Array 2.5m snap covers

4 x Array end caps

4 x Array tek screws

10 baffles are spaced along the 2.5m rail at 275mm centres.

## **SNAP COVER CUTTING REQUIRED**





# **VALLEY**

# ECHOPANEL® BAFFLE DESIGN



## STANDARD BAFFLE SIZE



## **CUSTOM LENGTHS ON REQUEST**

(Maximum length 2780mm)





#### **AVAILABLE FOR PURCHASE AS A KIT**

#### VALLEY 24mm kit includes:

10 x VALLEY EchoPanel® 24mm baffles

2 x Array 2.5m rails

2 x Array 2.5m snap covers

4 x Array end caps

4 x Array tek screws

10 baffles are spaced along the 2.5m rail at 275mm centres.

## **SNAP COVER CUTTING REQUIRED**





# **VIADUCT**

# ECHOPANEL® BAFFLE DESIGN



##