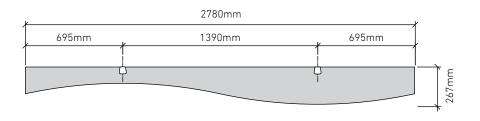

#### STANDARD BAFFLE SIZE

# **CUSTOM LENGTHS ON REQUEST**

(Maximum length 2780mm)