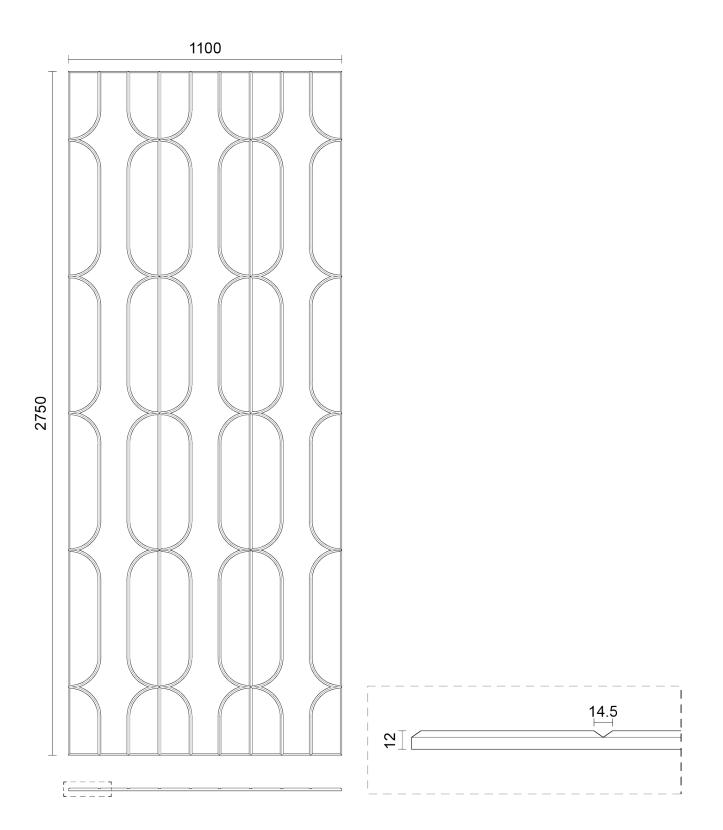

| Dimensions & Weight          |                                                                                                                                                |
|------------------------------|------------------------------------------------------------------------------------------------------------------------------------------------|
| Dimensions                   | Length: 2750mm (+/-2 mm), Width: 1100mm (+/- 2mm), Thickness:<br>12mm (+/- 7%). Also available in 24mm (+/-7%), specifications will<br>differ. |
| Unit of Sale                 | Panel                                                                                                                                          |
| Unit of Sale Net Weight (kg) | 7.1                                                                                                                                            |