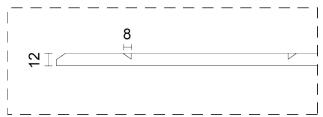

### Dimensions & Weight

**Dimensions** Length: 2750mm (+/-2 mm), Width: 1100mm (+/- 2mm), Thickness:

12mm(+/-7%). Also available in 24mm(+/-7%), specifications will

differ.

Unit of Sale Panel

Unit of Sale Net Weight (kg) 7.1