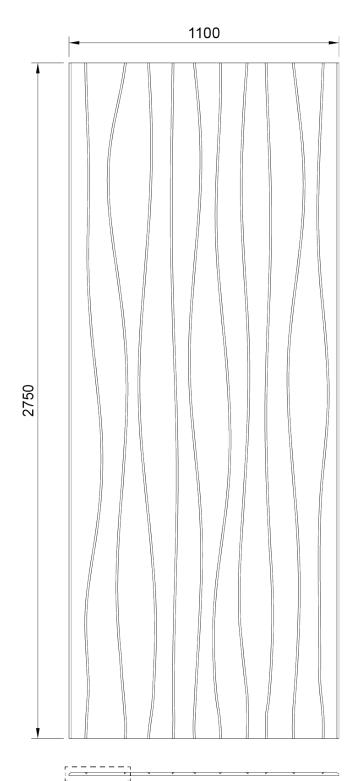

### Dimensions & Weight

**Dimensions** Length: 2750mm (+/-2 mm), Width: 1100mm (+/- 2mm), Thickness:

12mm(+/-7%). Also available in 24mm(+/-7%), specifications will

differ.

Unit of Sale Panel

Unit of Sale Net Weight (kg) 7.1