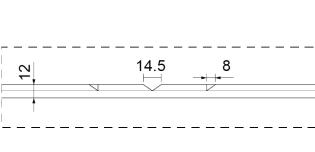

### Dimensions & Weight

**Dimensions** Length: 2750mm (+/-2 mm), Width: 1100mm (+/-2mm), Thickness:

12mm(+/-7%). Also available in 24mm(+/-7%), specifications will

differ.

Unit of Sale Panel

Unit of Sale Net Weight (kg) 7.1