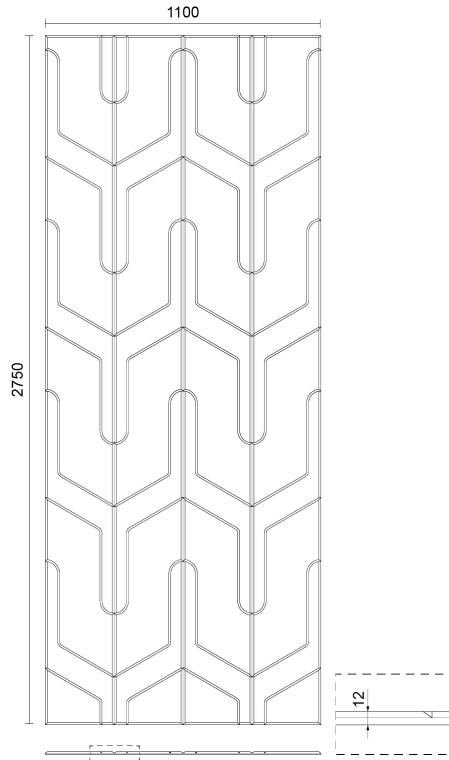

# EchoPanel® Parquet

Designer: Woven Image

Application(s): Walls, Partitions

### Dimensions & Weight

**Dimensions** Length: 2750mm (+/-2 mm), Width: 1100mm (+/-2mm), Thickness:

12mm(+/-7%). Also available in 24mm(+/-7%), specifications will

differ.

Unit of Sale Panel

Unit of Sale Net Weight (kg) 7.1