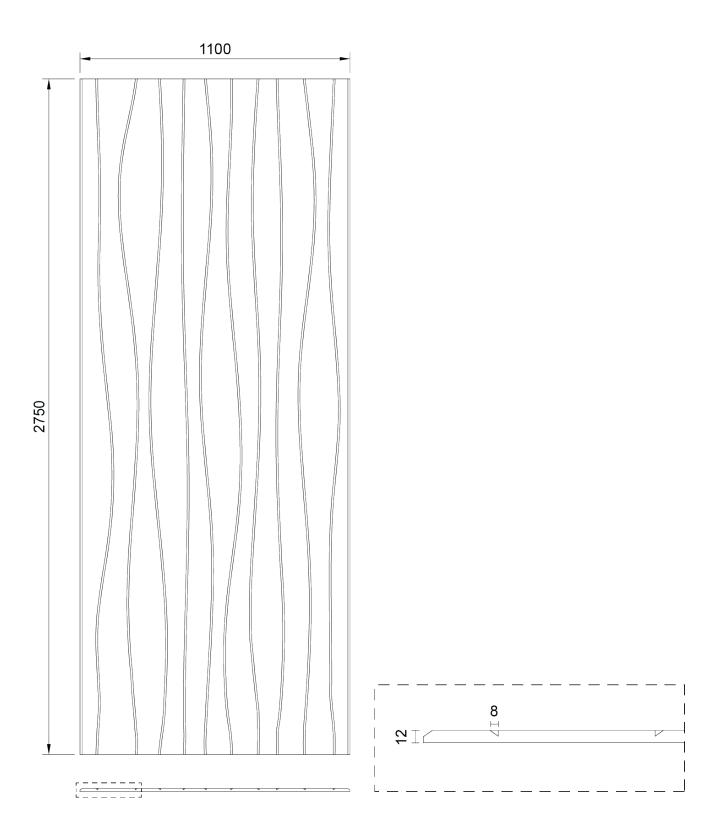

| Dimensions & Weight          |                                                                                                                                                |
|------------------------------|------------------------------------------------------------------------------------------------------------------------------------------------|
| Dimensions                   | Length: 2750mm (+/-2 mm), Width: 1100mm (+/- 2mm), Thickness:<br>12mm (+/- 7%). Also available in 24mm (+/-7%), specifications will<br>differ. |
| Unit of Sale                 | Panel                                                                                                                                          |
| Unit of Sale Net Weight (kg) | 7.1                                                                                                                                            |