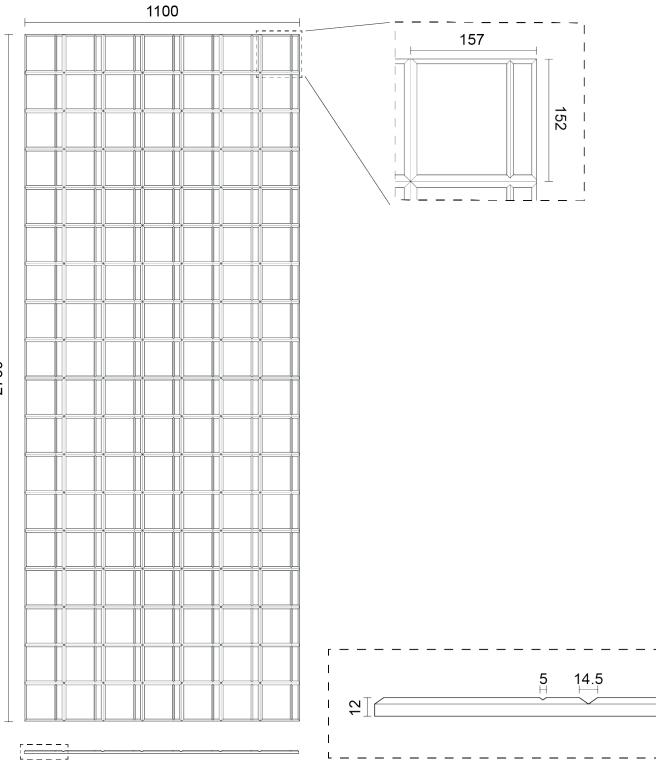

| Dimensions & Weight          |                                                                                                                                                |
|------------------------------|------------------------------------------------------------------------------------------------------------------------------------------------|
| Dimensions                   | Length: 2750mm (+/-2 mm), Width: 1100mm (+/- 2mm), Thickness:<br>12mm (+/- 7%). Also available in 24mm (+/-7%), specifications will<br>differ. |
| Unit of Sale                 | Panel                                                                                                                                          |
| Unit of Sale Net Weight (kg) | 7.1                                                                                                                                            |
|                              | Panel                                                                                                                                          |

I

I

I

I

2750