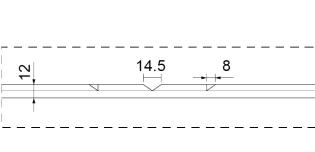

### Dimensions & Weight

**Dimensions** Length: 2750mm (+/-2 mm), Width: 1100mm (+/- 2mm), Thickness:

12mm(+/-7%). Also available in 24mm(+/-7%), specifications will

differ.

Unit of Sale Panel

Unit of Sale Net Weight (kg) 7.1