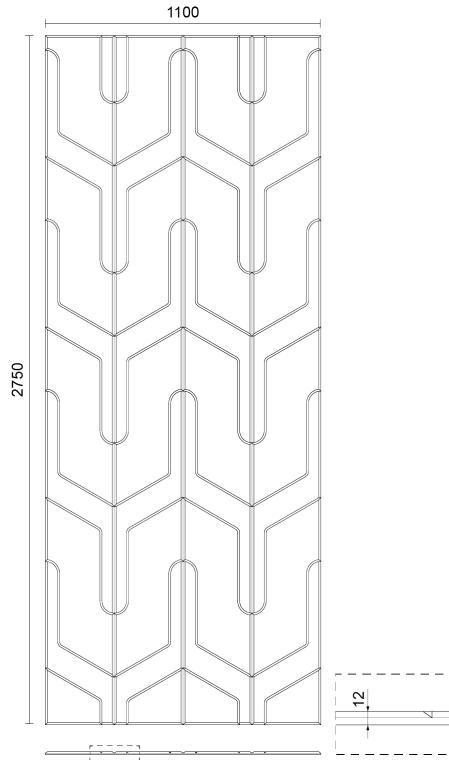

### Dimensions & Weight

**Dimensions** Length: 2750mm (+/-2 mm), Width: 1100mm (+/- 2mm), Thickness:

12mm(+/-7%). Also available in 24mm(+/-7%), specifications will

differ.

Unit of Sale Panel

Unit of Sale Net Weight (kg) 7.1