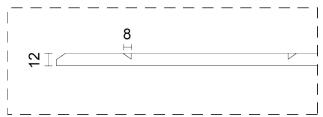

#### Dimensions & Weight

**Dimensions** Length: 2750mm (+/-2 mm), Width: 1100mm (+/- 2mm), Thickness:

12mm(+/-7%). Also available in 24mm(+/-7%), specifications will

differ.

Unit of Sale Panel

Unit of Sale Net Weight (kg) 7.1