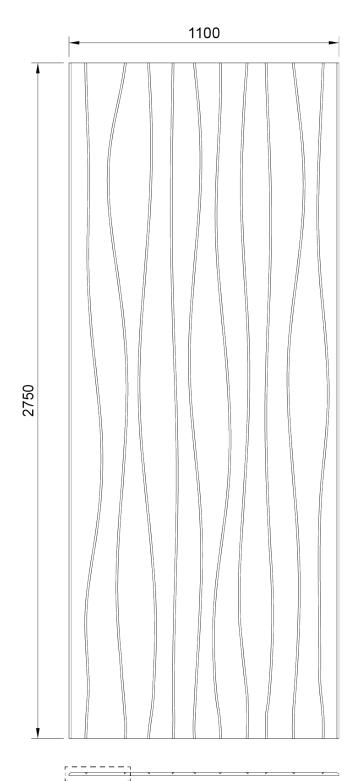

#### Dimensions & Weight

**Dimensions** Length: 2750mm (+/-2 mm), Width: 1100mm (+/- 2mm), Thickness:

12mm(+/-7%). Also available in 24mm(+/-7%), specifications will

differ.

Unit of Sale Panel

Unit of Sale Net Weight (kg) 7.1