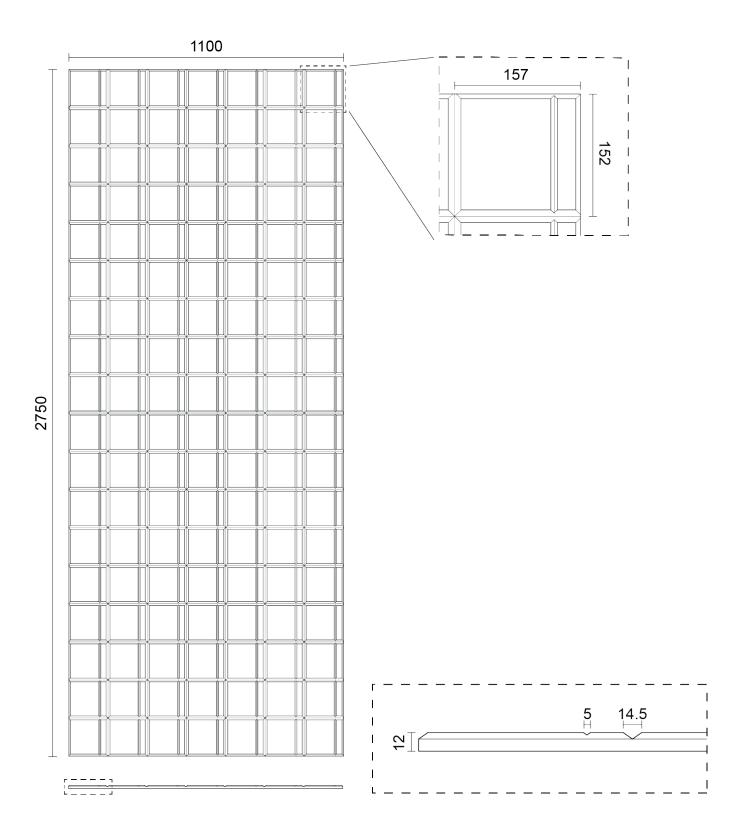

## Dimensions & Weight

**Dimensions** Length: 2750mm (+/-2 mm), Width: 1100mm (+/- 2mm), Thickness:

12mm (+/- 7%). Also available in 24mm (+/-7%), specifications will

differ.

Unit of Sale Panel

Unit of Sale Net Weight (kg) 7.1