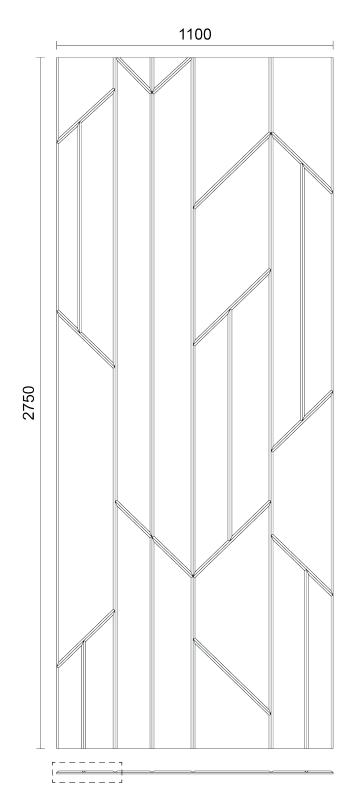

### Dimensions & Weight

**Dimensions** Length: 2750mm (+/-2 mm), Width: 1100mm (+/- 2mm), Thickness:

12mm(+/-7%). Also available in 24mm(+/-7%), specifications will

differ.

Unit of Sale Panel

Unit of Sale Net Weight (kg) 7.2