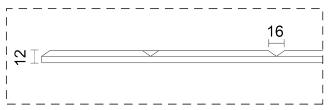

### Dimensions & Weight

**Dimensions** Length: 2750mm (+/-2 mm), Width: 1100mm (+/- 2mm), Thickness:

12mm(+/-7%). Also available in 24mm(+/-7%), specifications will

differ.

Unit of Sale Panel

Unit of Sale Net Weight (kg) 7.2